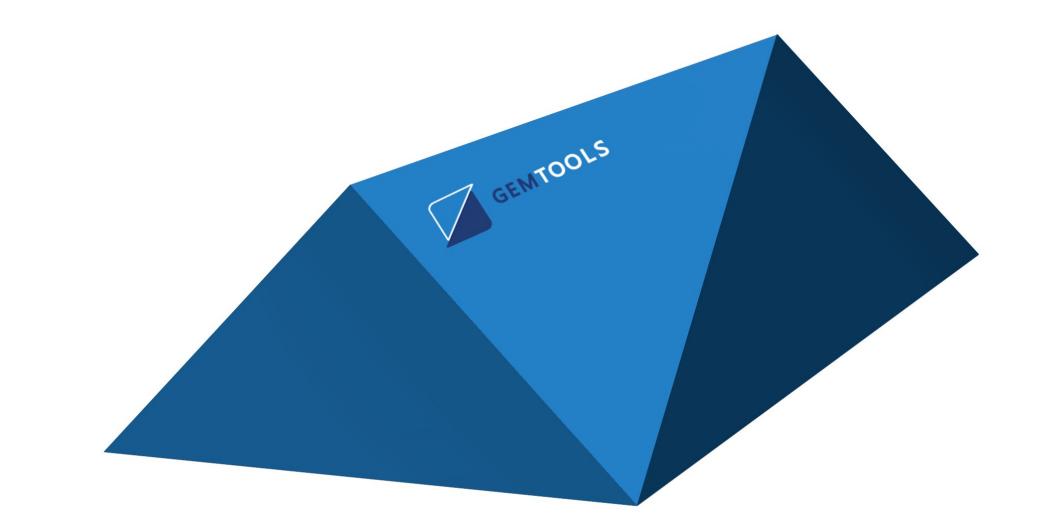

The packaging is based on the pictogram. It is a three-sided prism that, when stacked on a shelf, resembles a logo.

223B75 RGB 30 59 117 CMYK 100 88 26 12

RAL 5012 colour RGB 0 137 182 CMYK 75 30 0 10