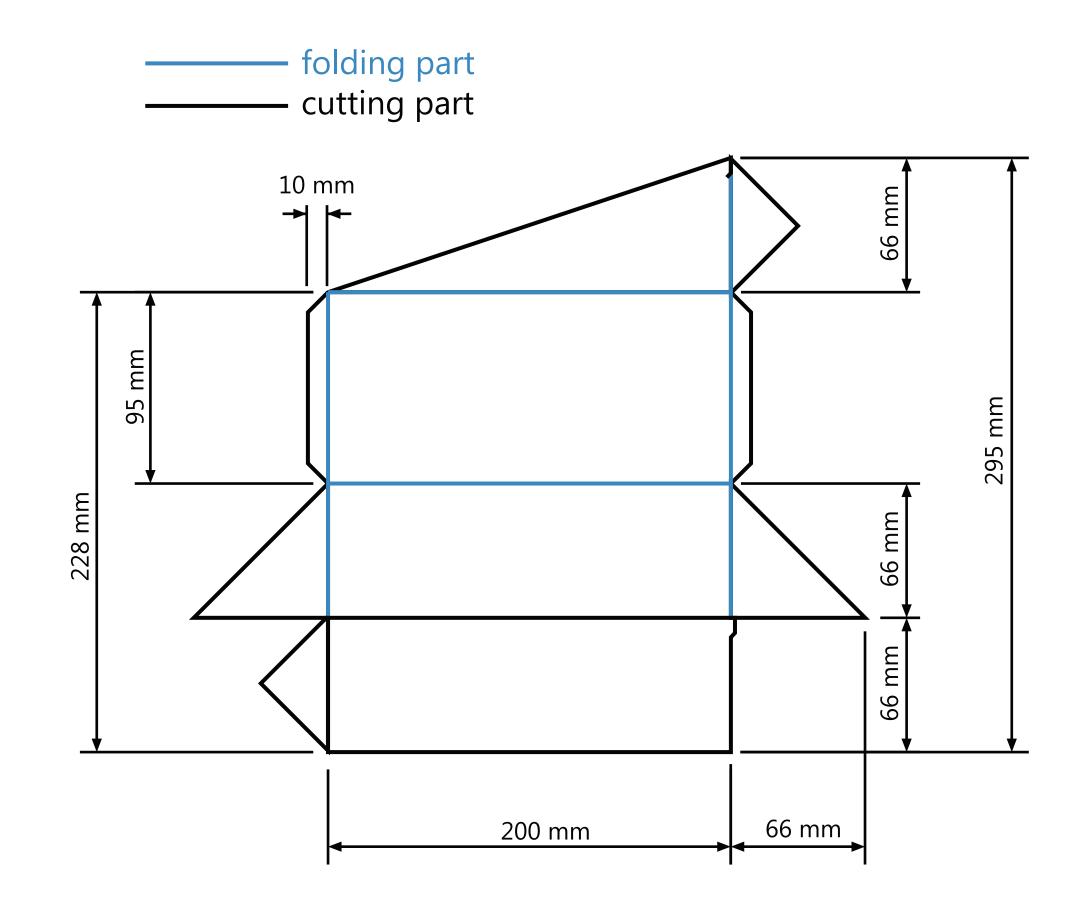

The packaging is based on the pictogram. It is a three-sided prism that, when stacked on a shelf, resembles a logo.

223B75 RGB 30 59 117 CMYK 100 88 26 12

RAL 5012 colour RGB 0 137 182 CMYK 75 30 0 10