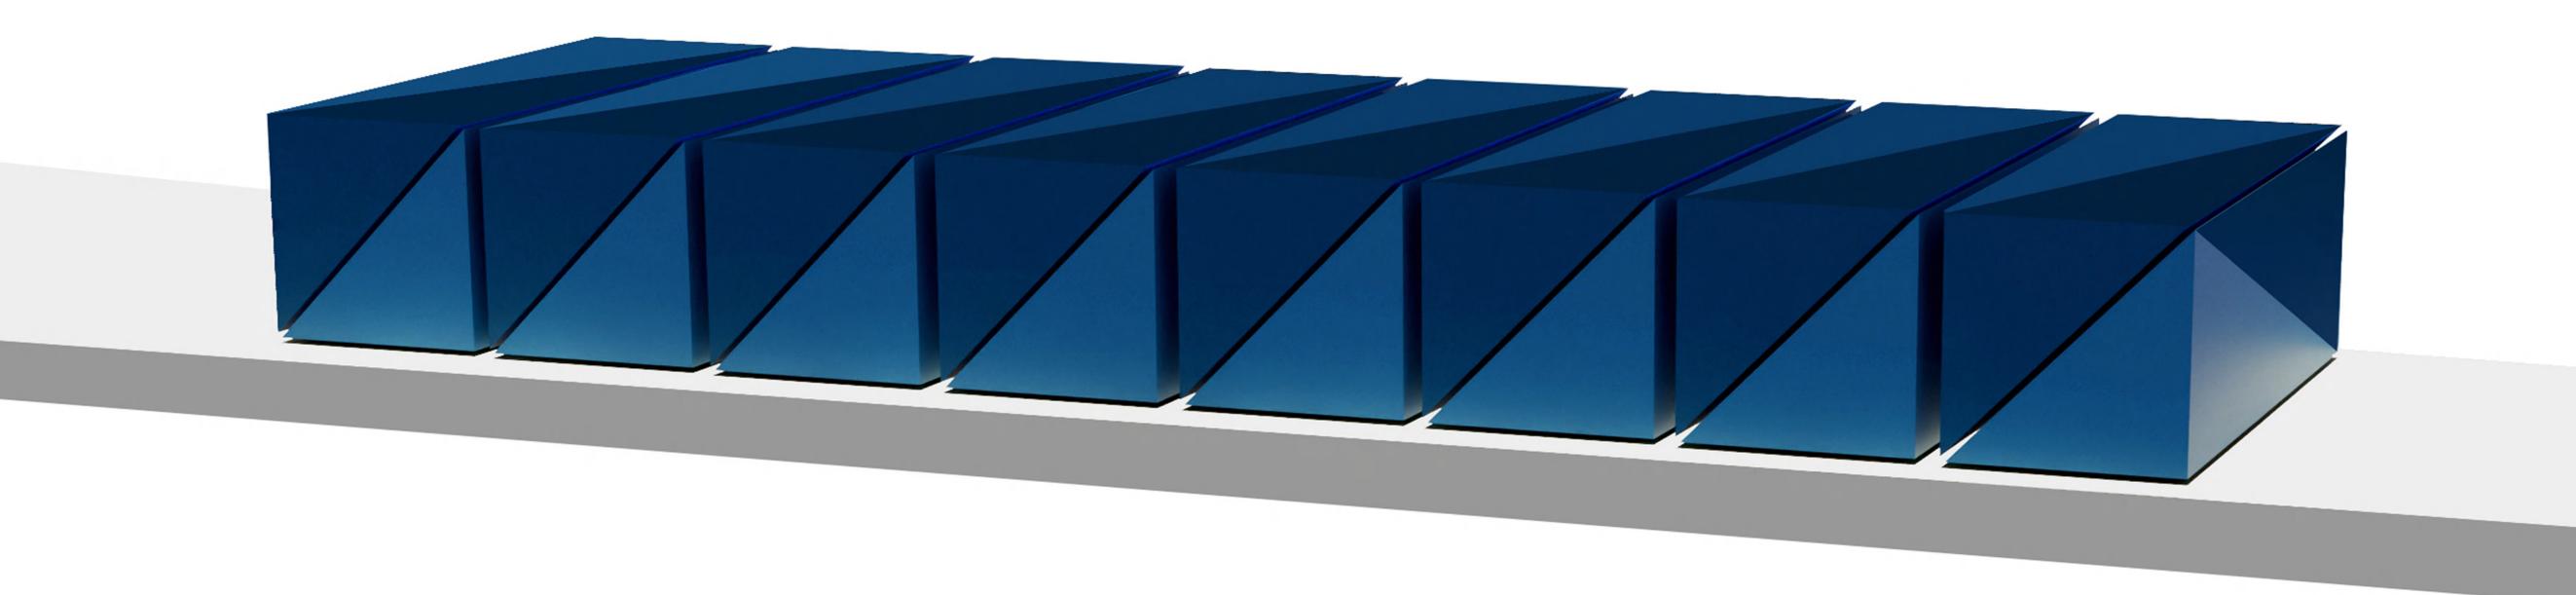

The packaging is based on the pictogram. It is a three-sided prism that, when stacked on a shelf, resembles a logo.

223B75 RGB 30 59 117 CMYK 100 88 26 12

RAL 5012 colour RGB 0 137 182 CMYK 75 30 0 10