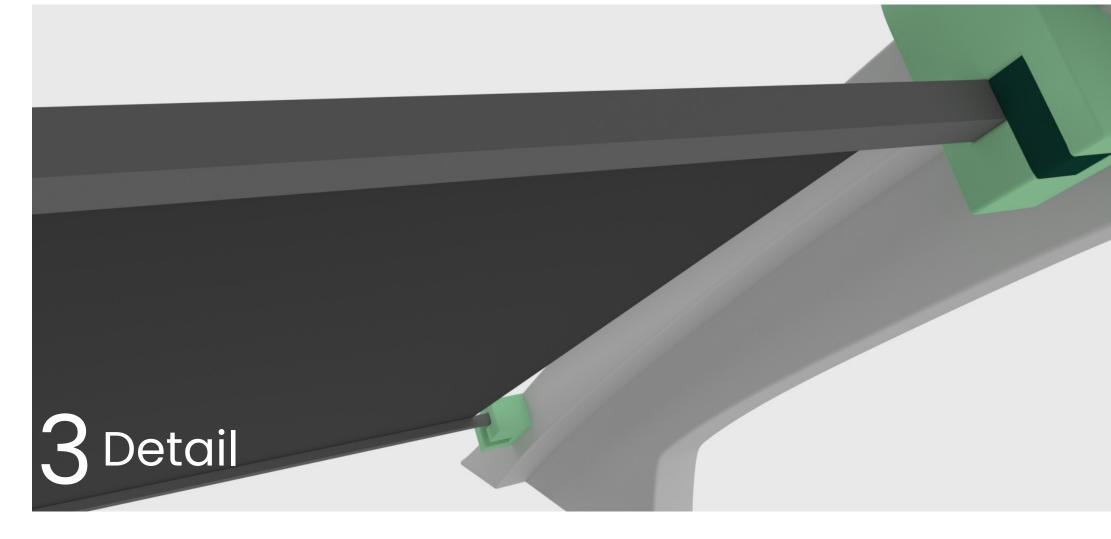

# Visualisations of parts

- 1. Front part of roller
- 2. Back part of roller
- 3. Rubber cap
- 4. Roller blind (Haptex)
- 5. Fixcation on glass

50mm

BASF

30mm