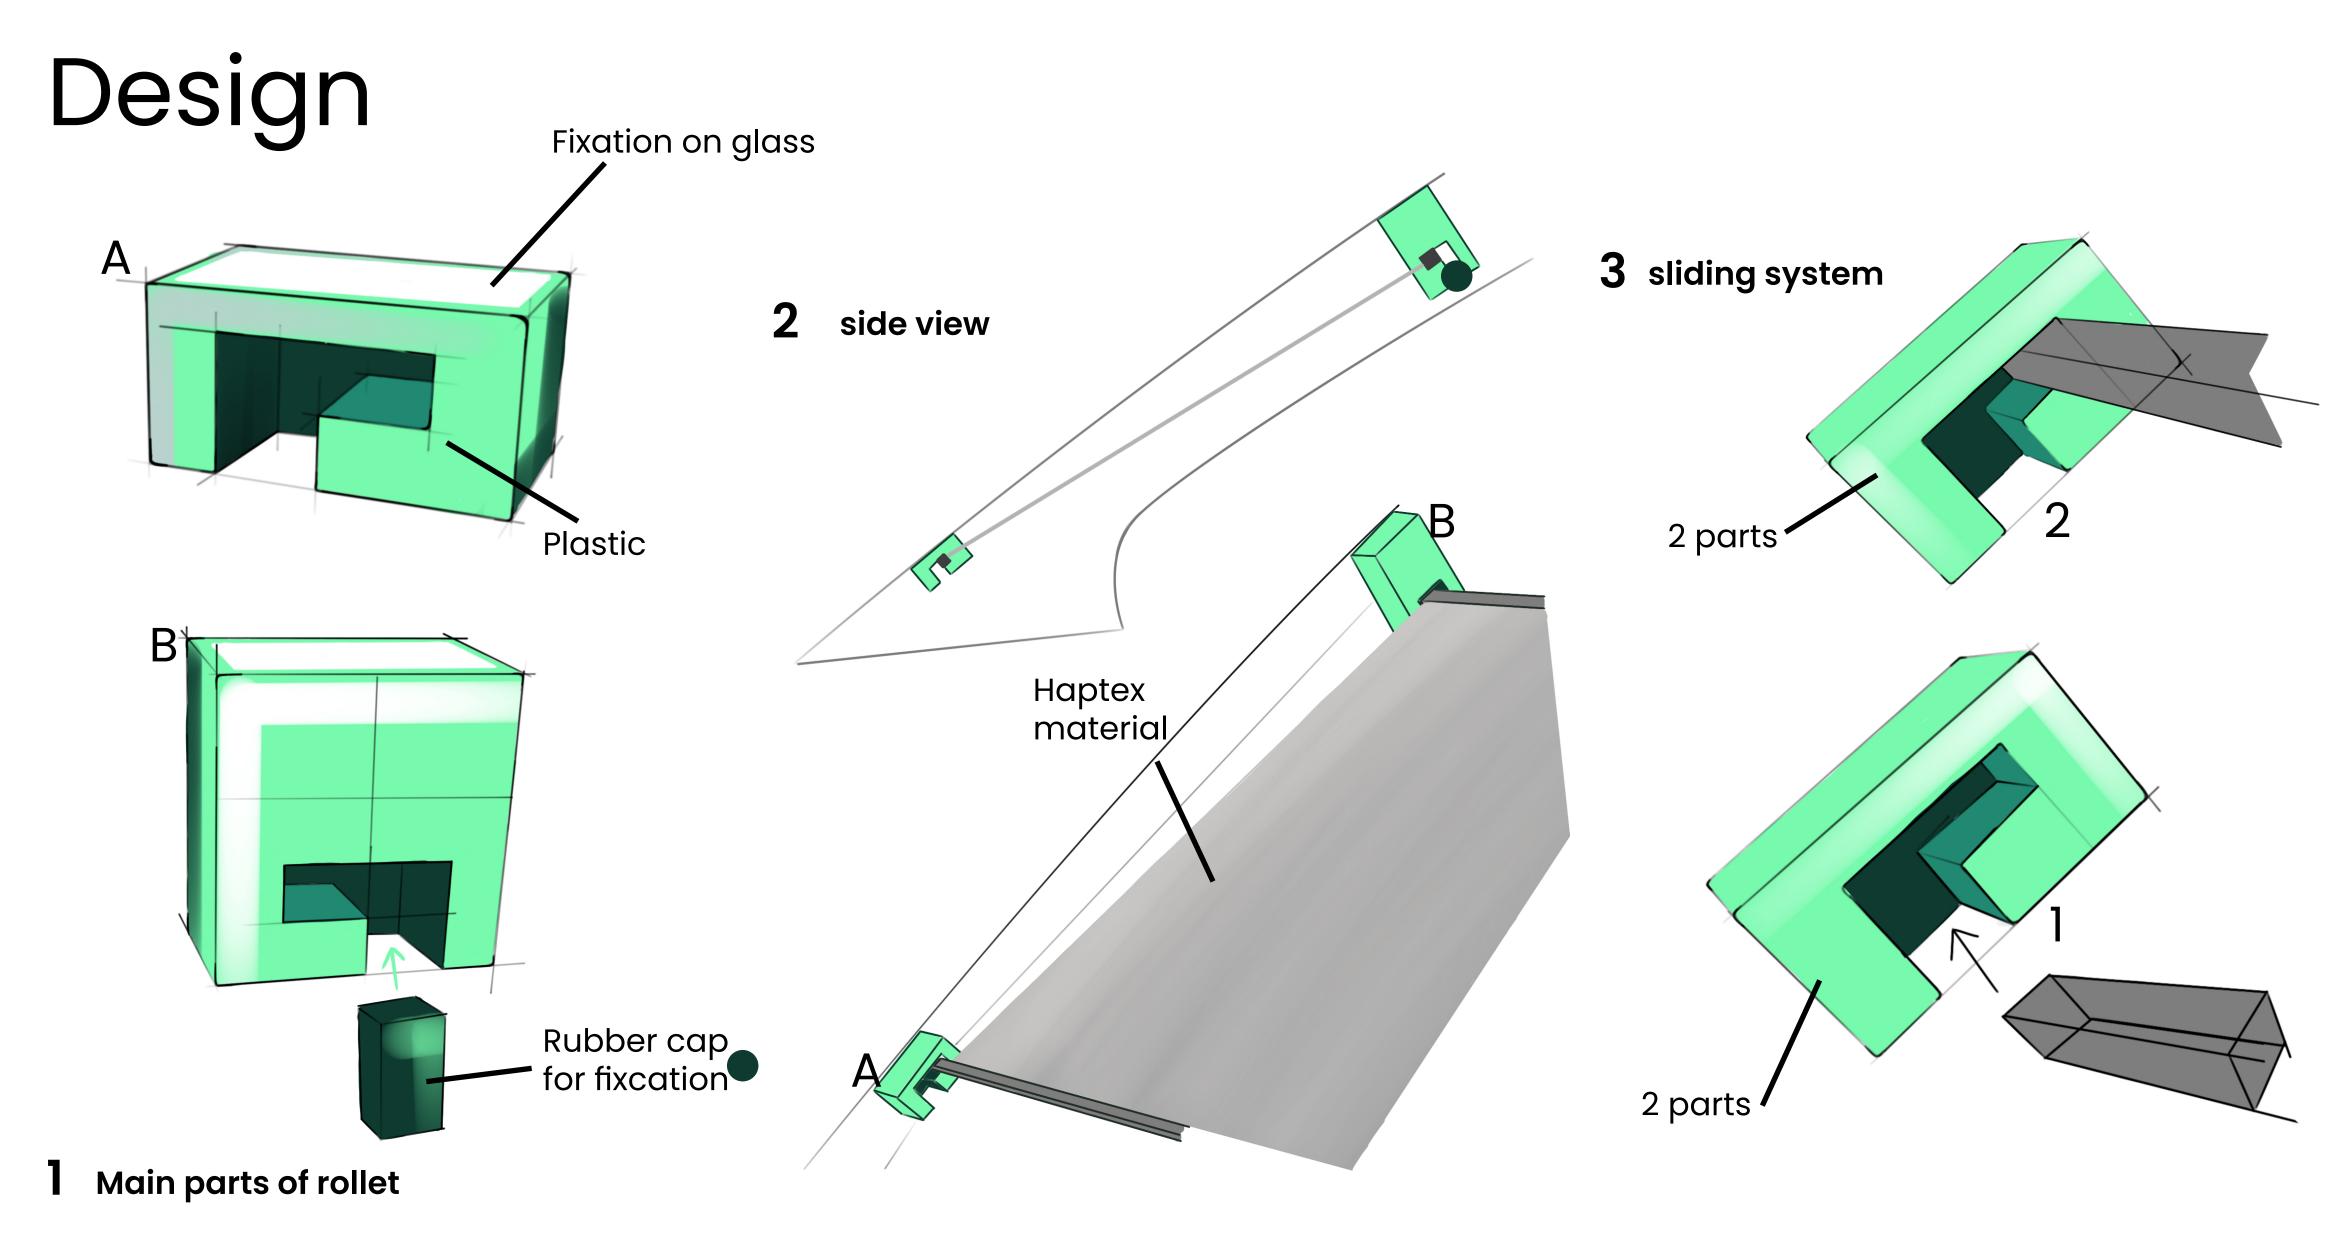

# Visualisations of parts

- 1. Front part of roller
- 2. Back part of roller
- 3. Rubber cap
- 4. Roller blind (Haptex)
- 5. Fixcation on glass

50mm

BASF

30mm