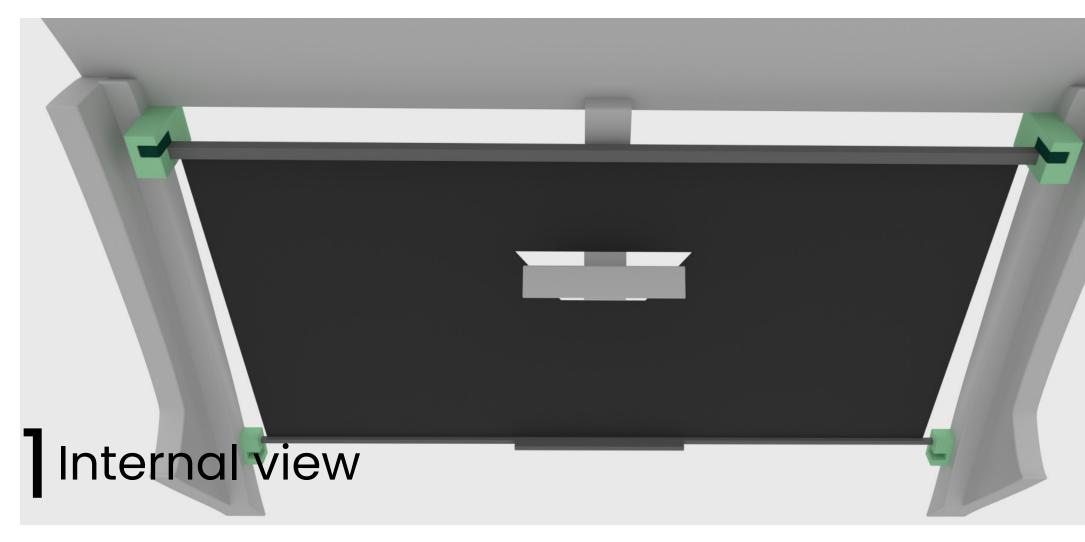

# Visualisations of parts

- 1. Front part of roller
- 2. Back part of roller
- 3. Rubber cap
- 4. Roller blind (Haptex)
- 5. Fixcation on glass

50mm

BASF

30mm

## Visualisations of roller in car