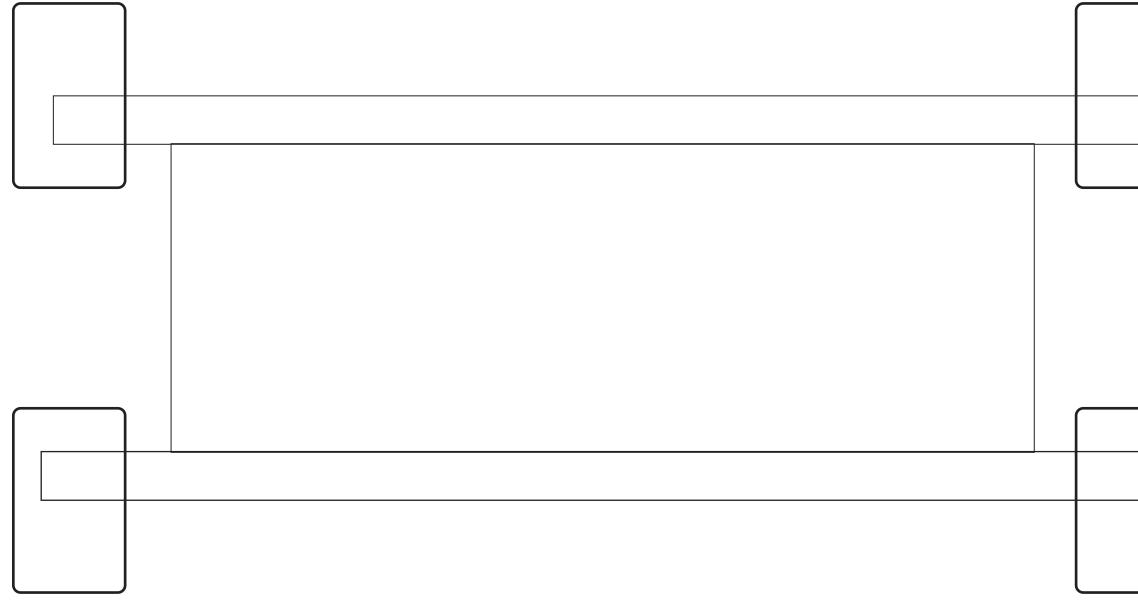

# Visualisations of parts

- 1. Front part of roller
- 2. Back part of roller
- 3. Rubber cap
- 4. Roller blind (Haptex)
- 5. Fixcation on glass

50mm

BASF

30mm