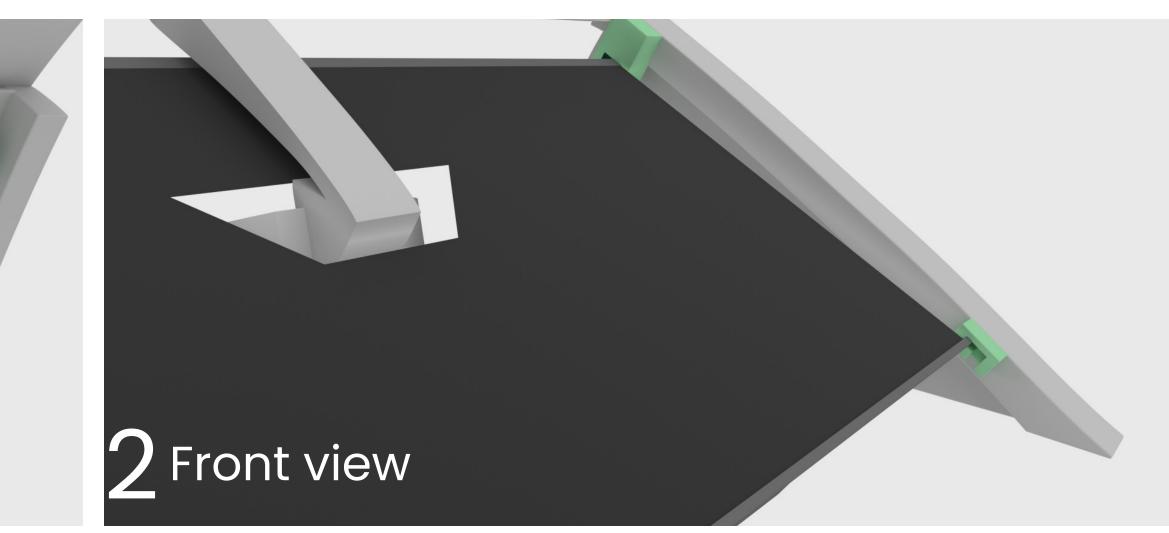

# Visualisations of parts

- 1. Front part of roller
- 2. Back part of roller
- 3. Rubber cap
- 4. Roller blind (Haptex)
- 5. Fixcation on glass

50mm

BASF

30mm

## Visualisations of roller in car