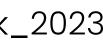

# Visualisations of parts

- 1. Front part of roller
- 2. Back part of roller
- 3. Rubber cap
- 4. Roller blind (Haptex)
- 5. Fixcation on glass

50mm

BASF

30mm