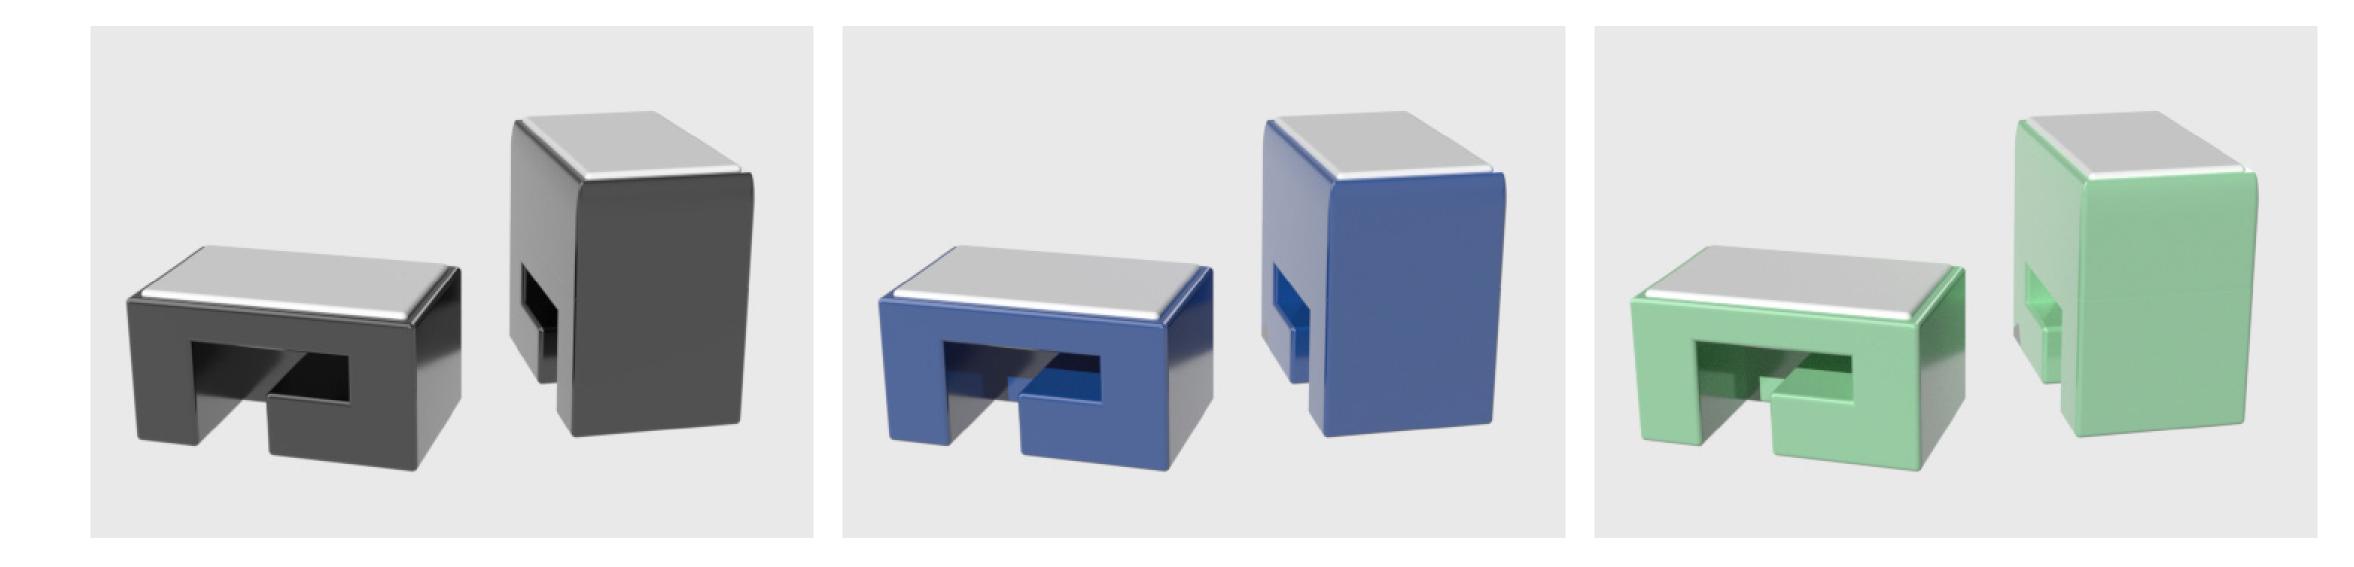

## Colour versions

### Black colour version

Blue colour version as BASF logo #154B91

#000000

### Green colour version as Škoda logo #91CE9E