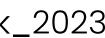

# Visualisations of parts

- 1. Front part of roller
- 2. Back part of roller
- 3. Rubber cap
- 4. Roller blind (Haptex)
- 5. Fixcation on glass

50mm

BASF

30mm