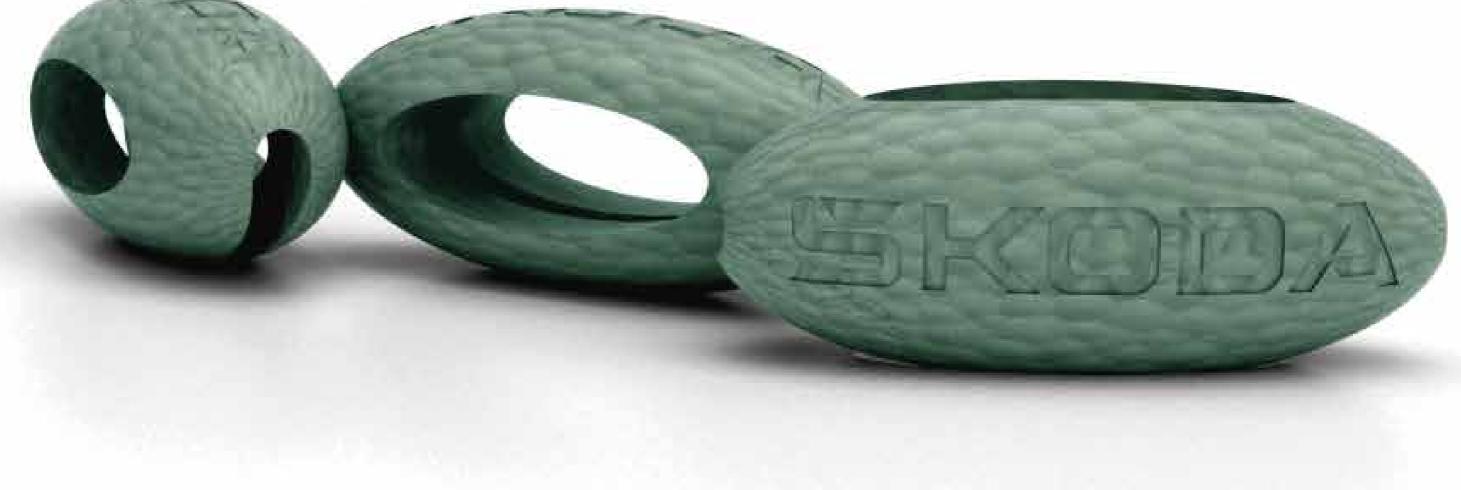

## StressFlex 25min

The anti-stress toy is suitable for all ages from 4 years old, it offers fun and relief while standing or recharging the car during stressful days.

A groove located on the bottom allows for easy positioning on the edge of the storage compartment in the car door, making it easily accessible.

### Option 01

material-infinergy 230

Thanks to its elasticity and flexibility, it allows a return to its original shape

The shape of the toy is created by pressing it into a mould

Michaela Jamborová

ADE

2023