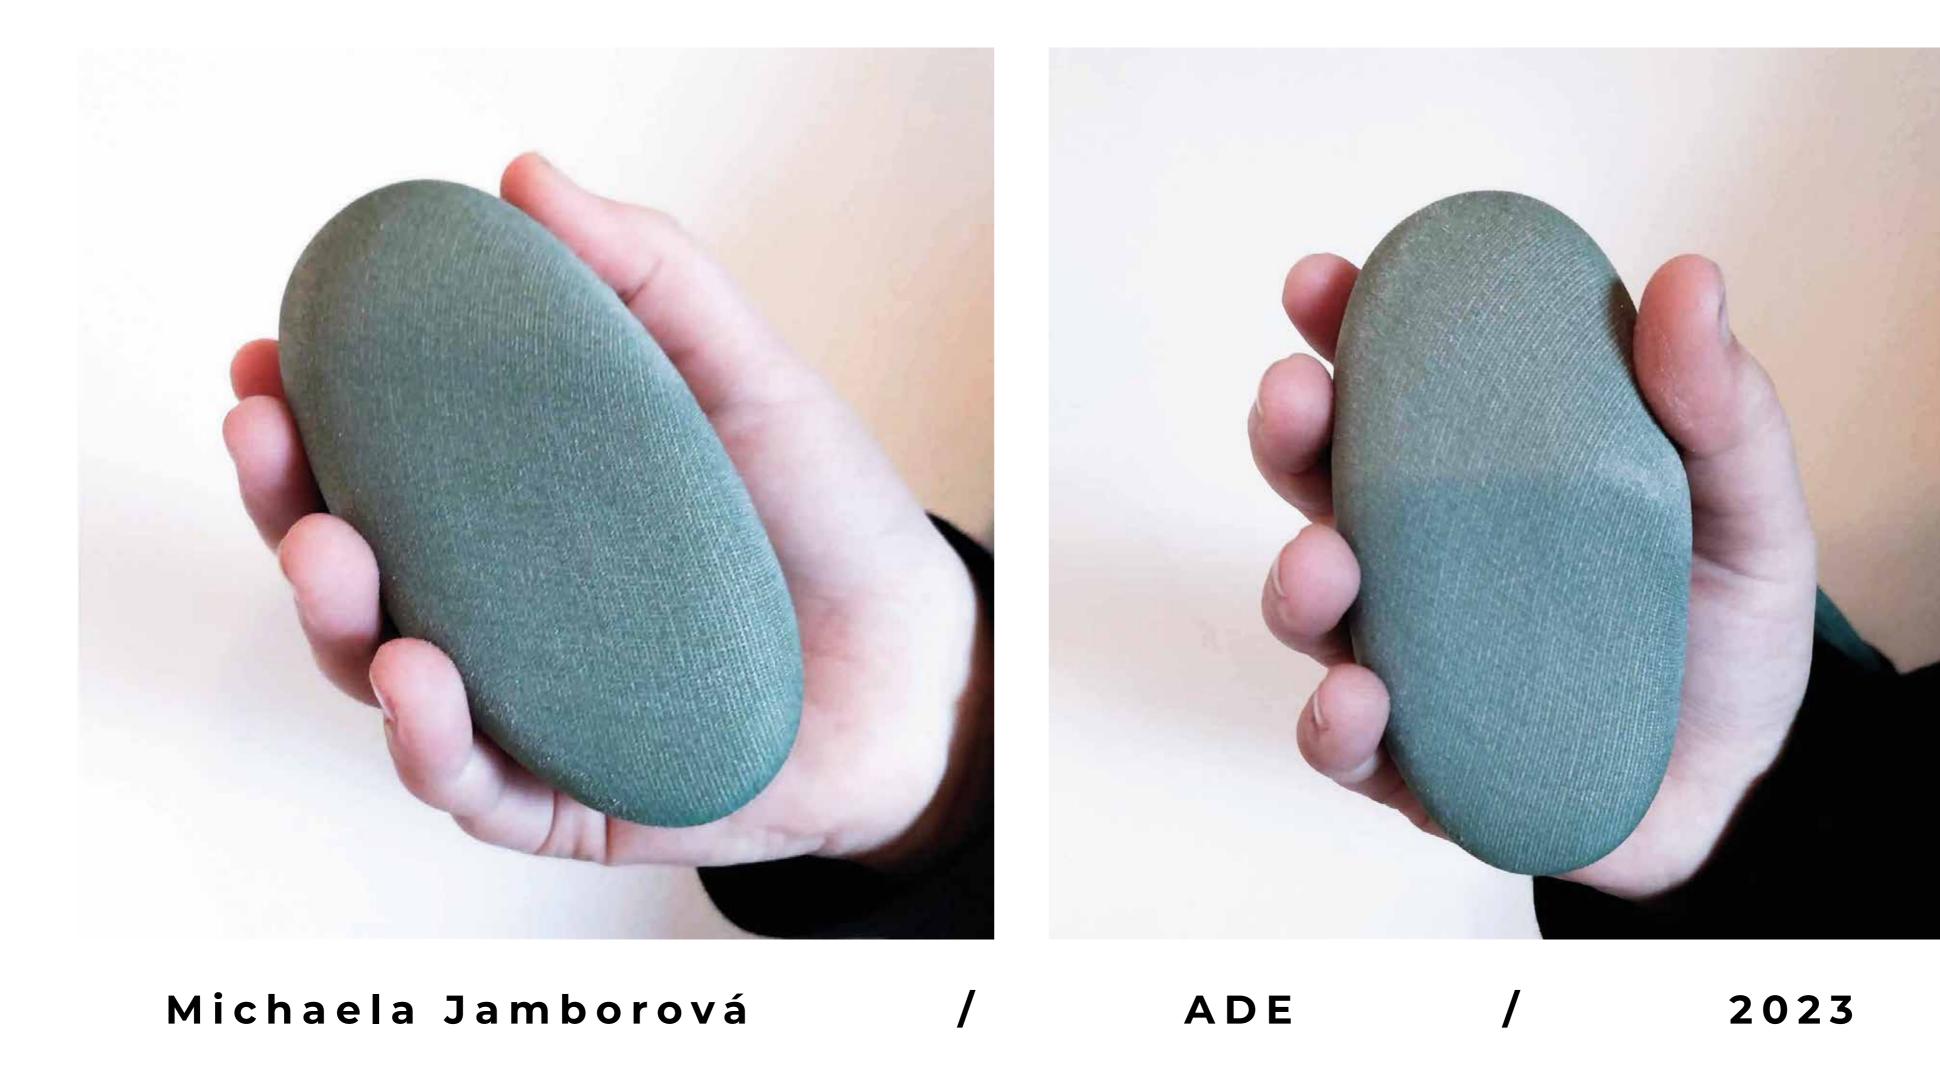

Size: the size is adapted to the hand of the child.

Michaela Jamborová / ADE / 2023

Safety restrictions: toys with a recommended age of 3-4 years protect against risk of swallowing dangerous parts.

Fine motor skills: manipulating the toy requires developed fine motor skills, which are developed with age, especially from the age of 4.

Skill development: some toys are more challenging more difficult to handle, require more strength, which can be a problem but a challenge for younger children.

The diameter of the hand size of a 4 yearold child: 50-70 millimeters in width and 80-100 millimeters in length.