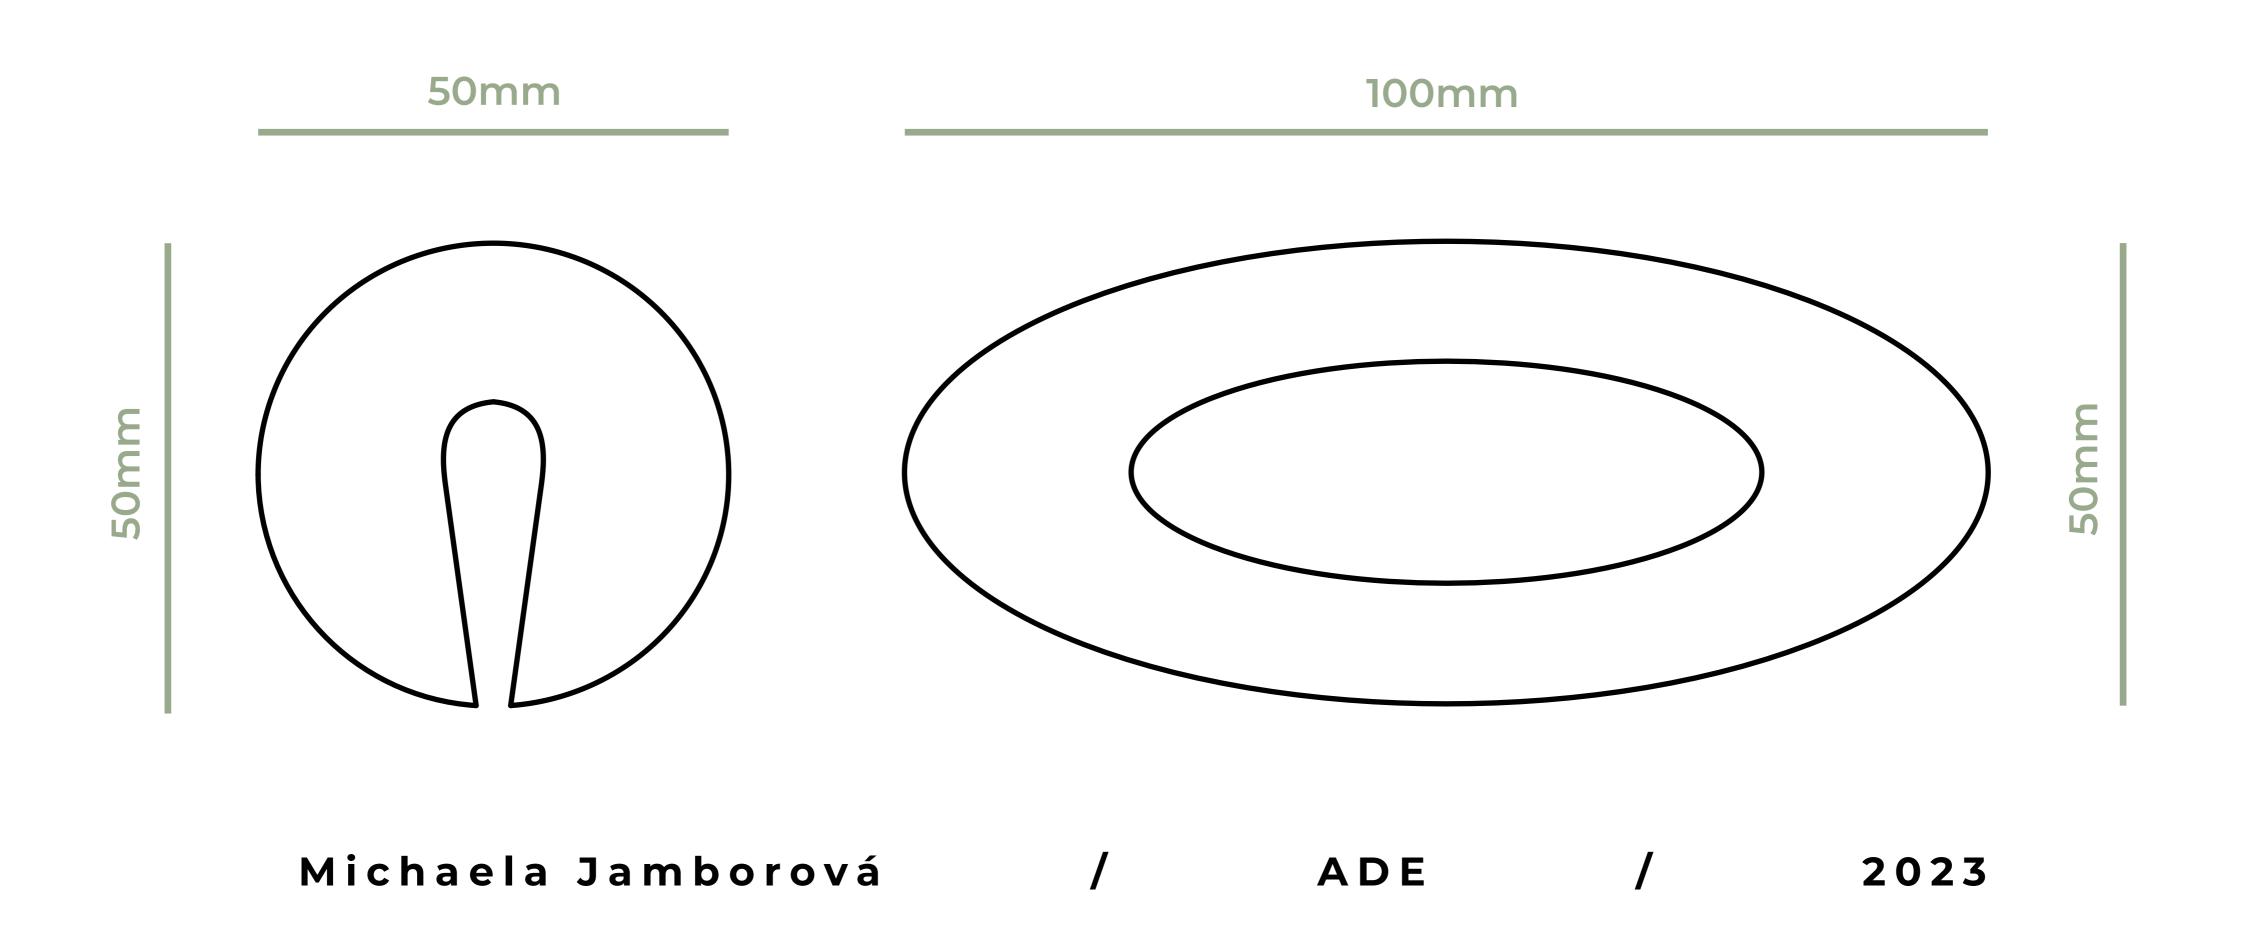

Size: the size is adapted to the hand of the child.

Michaela Jamborová / ADE / 2023

Safety restrictions: toys with a recommended age of 3-4 years protect against risk of swallowing dangerous parts.

Fine motor skills: manipulating the toy requires developed fine motor skills, which are developed with age, especially from the age of 4.

Skill development: some toys are more challenging more difficult to handle, require more strength, which can be a problem but a challenge for younger children.

The diameter of the hand size of a 4 yearold child: 50-70 millimeters in width and 80-100 millimeters in length.

#### Dimensions 01

#### Dimensions 02