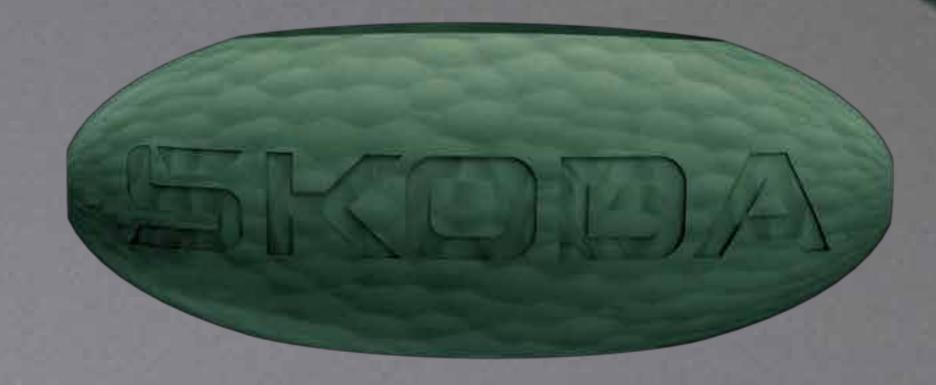

### Option 01

material-infinergy 230

Thanks to its elasticity and flexibility, it allows a return to its original shape

The shape of the toy is created by pressing it into a mould

Michaela Jamborová

ADE

2023