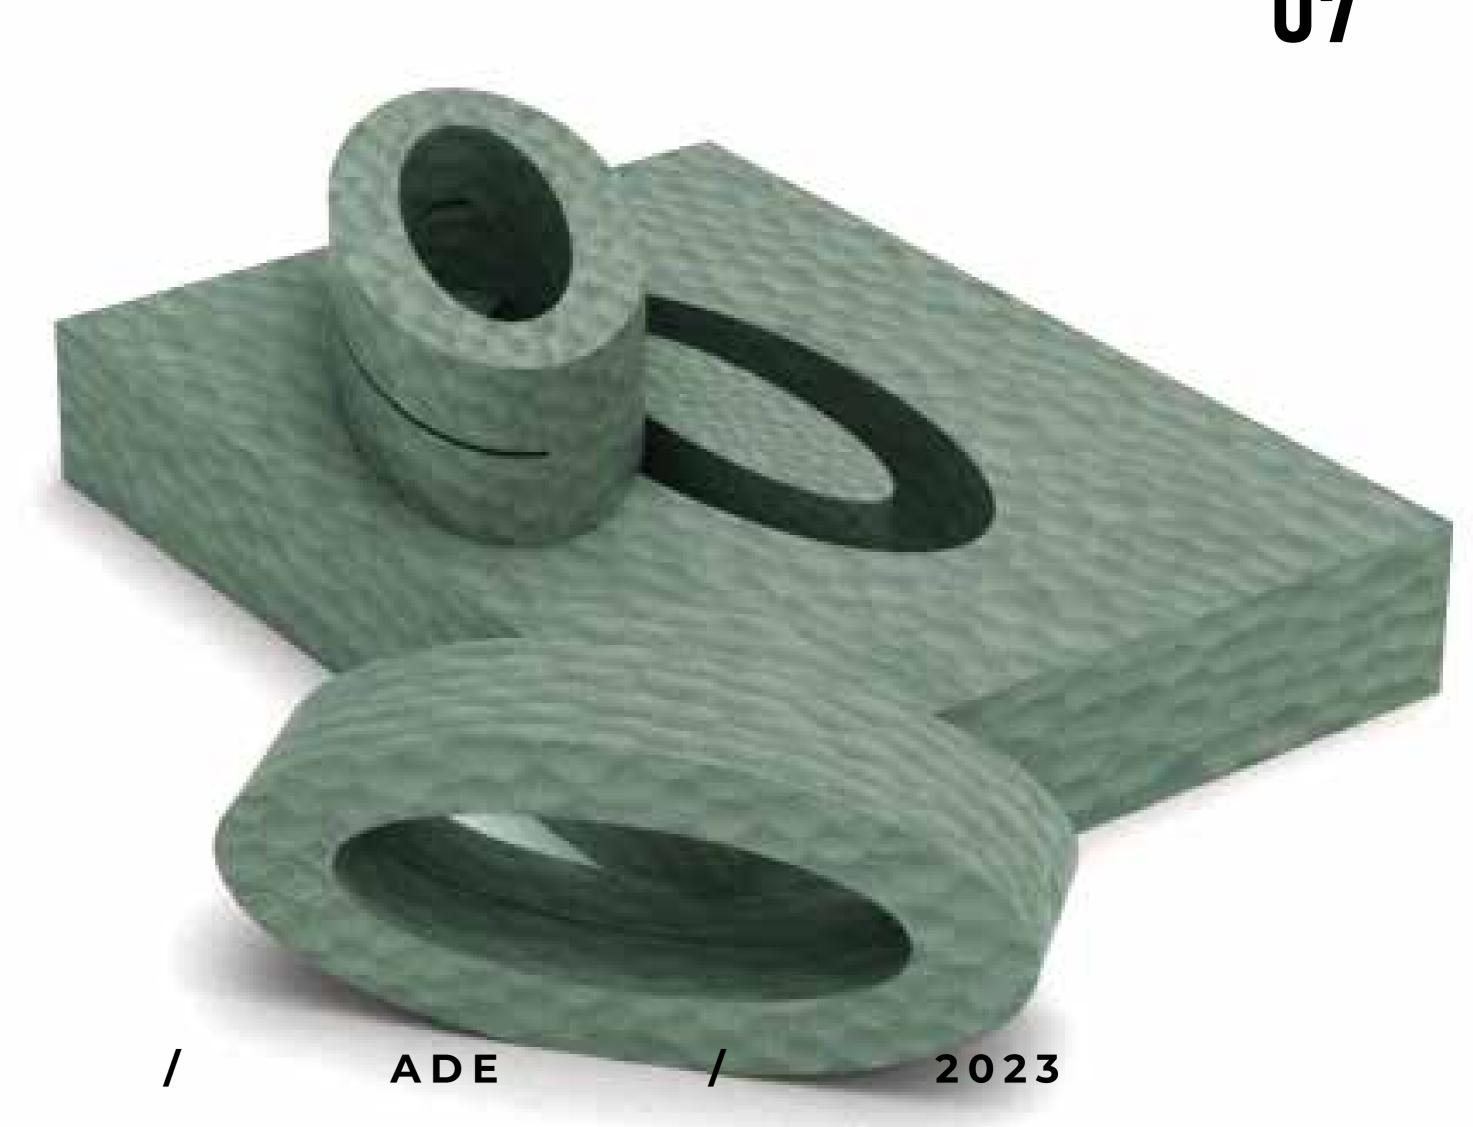

#### Option 02 material-infinergy 230

Thanks to its elasticity and flexibility, it allows a return to its original shape

The shape of the toy is cut out of the material and completed with a groove for a better fit.