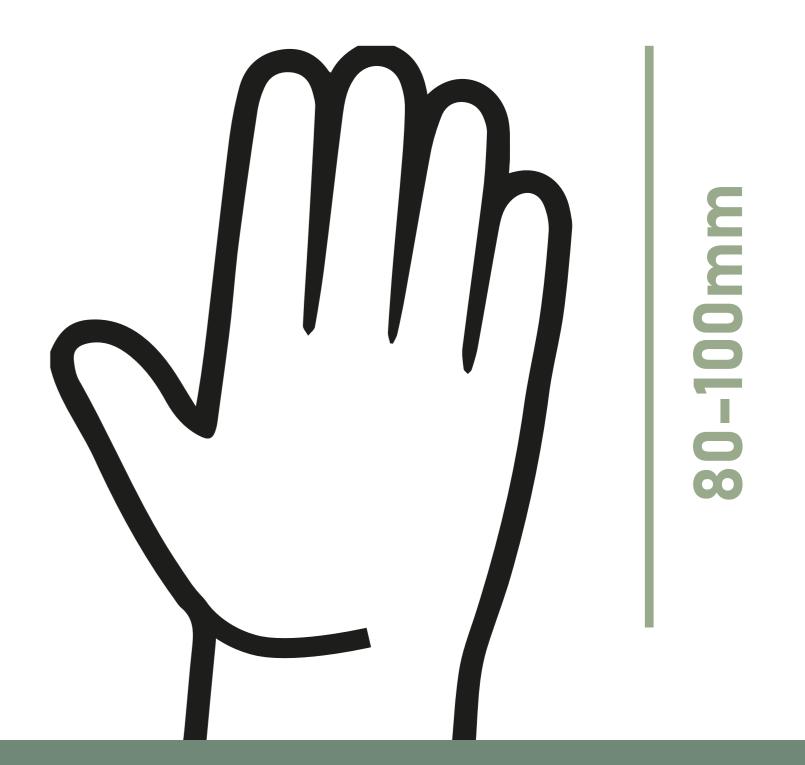

Skill development: some toys are more challenging more difficult to handle, require more strength, which can be a problem but a challenge for younger children.

The diameter of the hand size of a 4 yearold child: 50-70 millimeters in width and 80-100 millimeters in length.