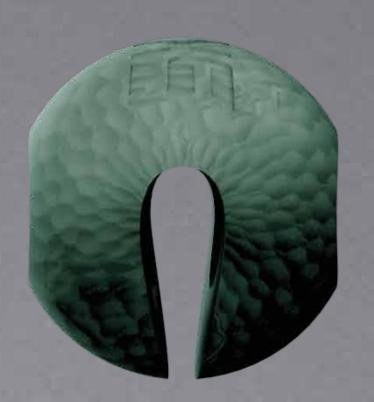

#### Option 02 material-infinergy 230

Thanks to its elasticity and flexibility, it allows a return to its original shape

The shape of the toy is cut out of the material and completed with a groove for a better fit.