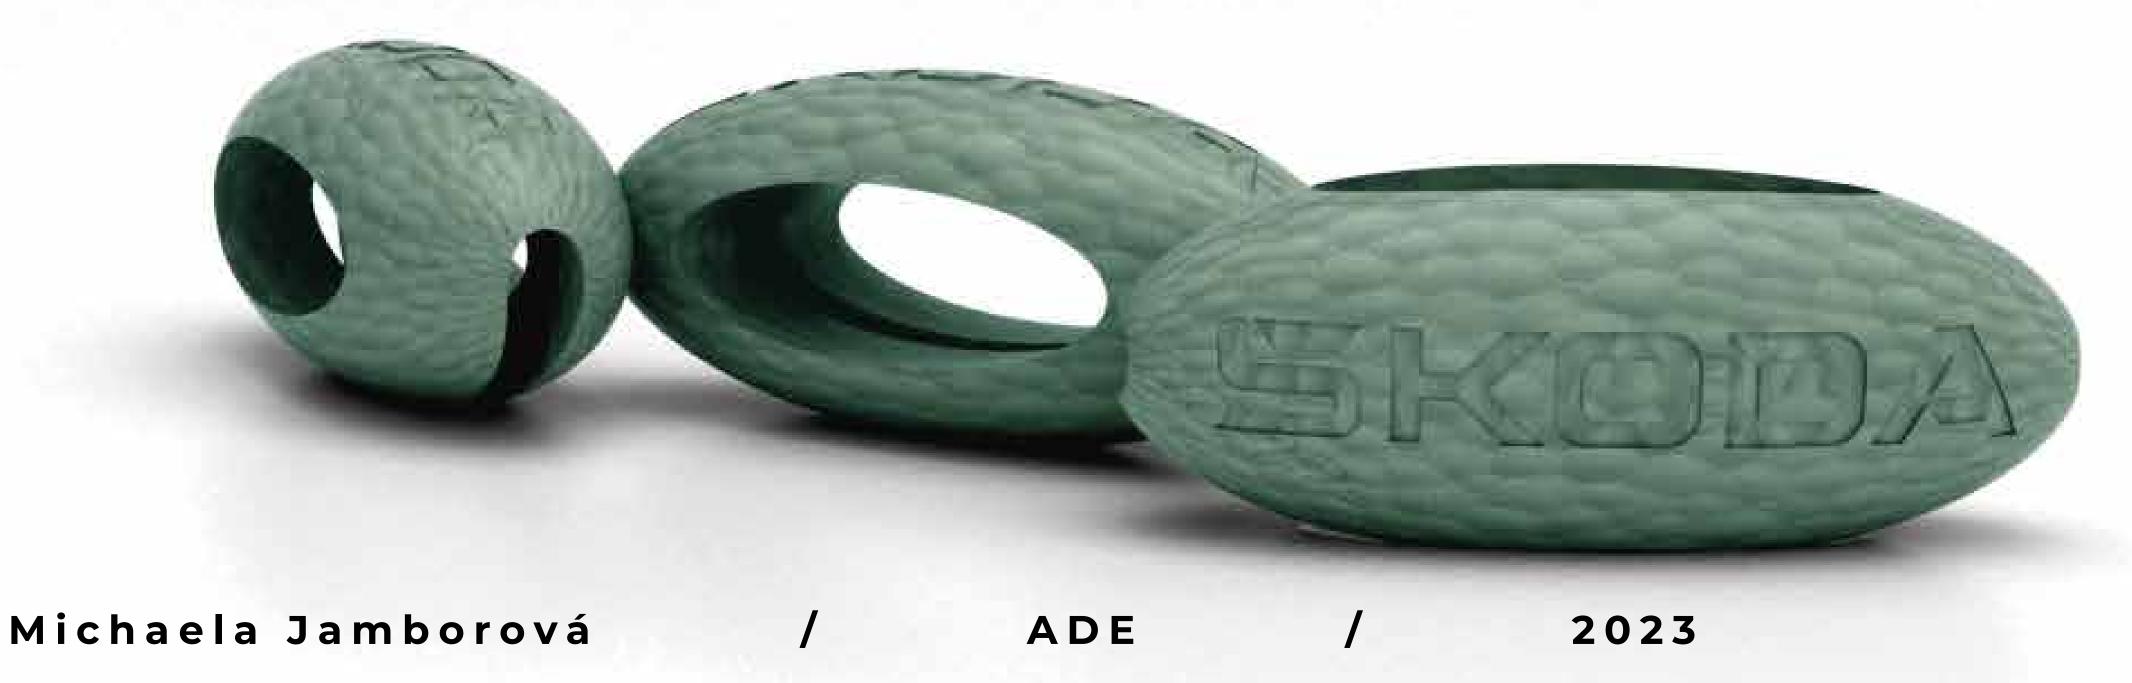

### Option 01

material-infinergy 230

Thanks to its elasticity and flexibility, it allows a return to its original shape

The shape of the toy is created by pressing it into a mould

Michaela Jamborová

ADE

2023