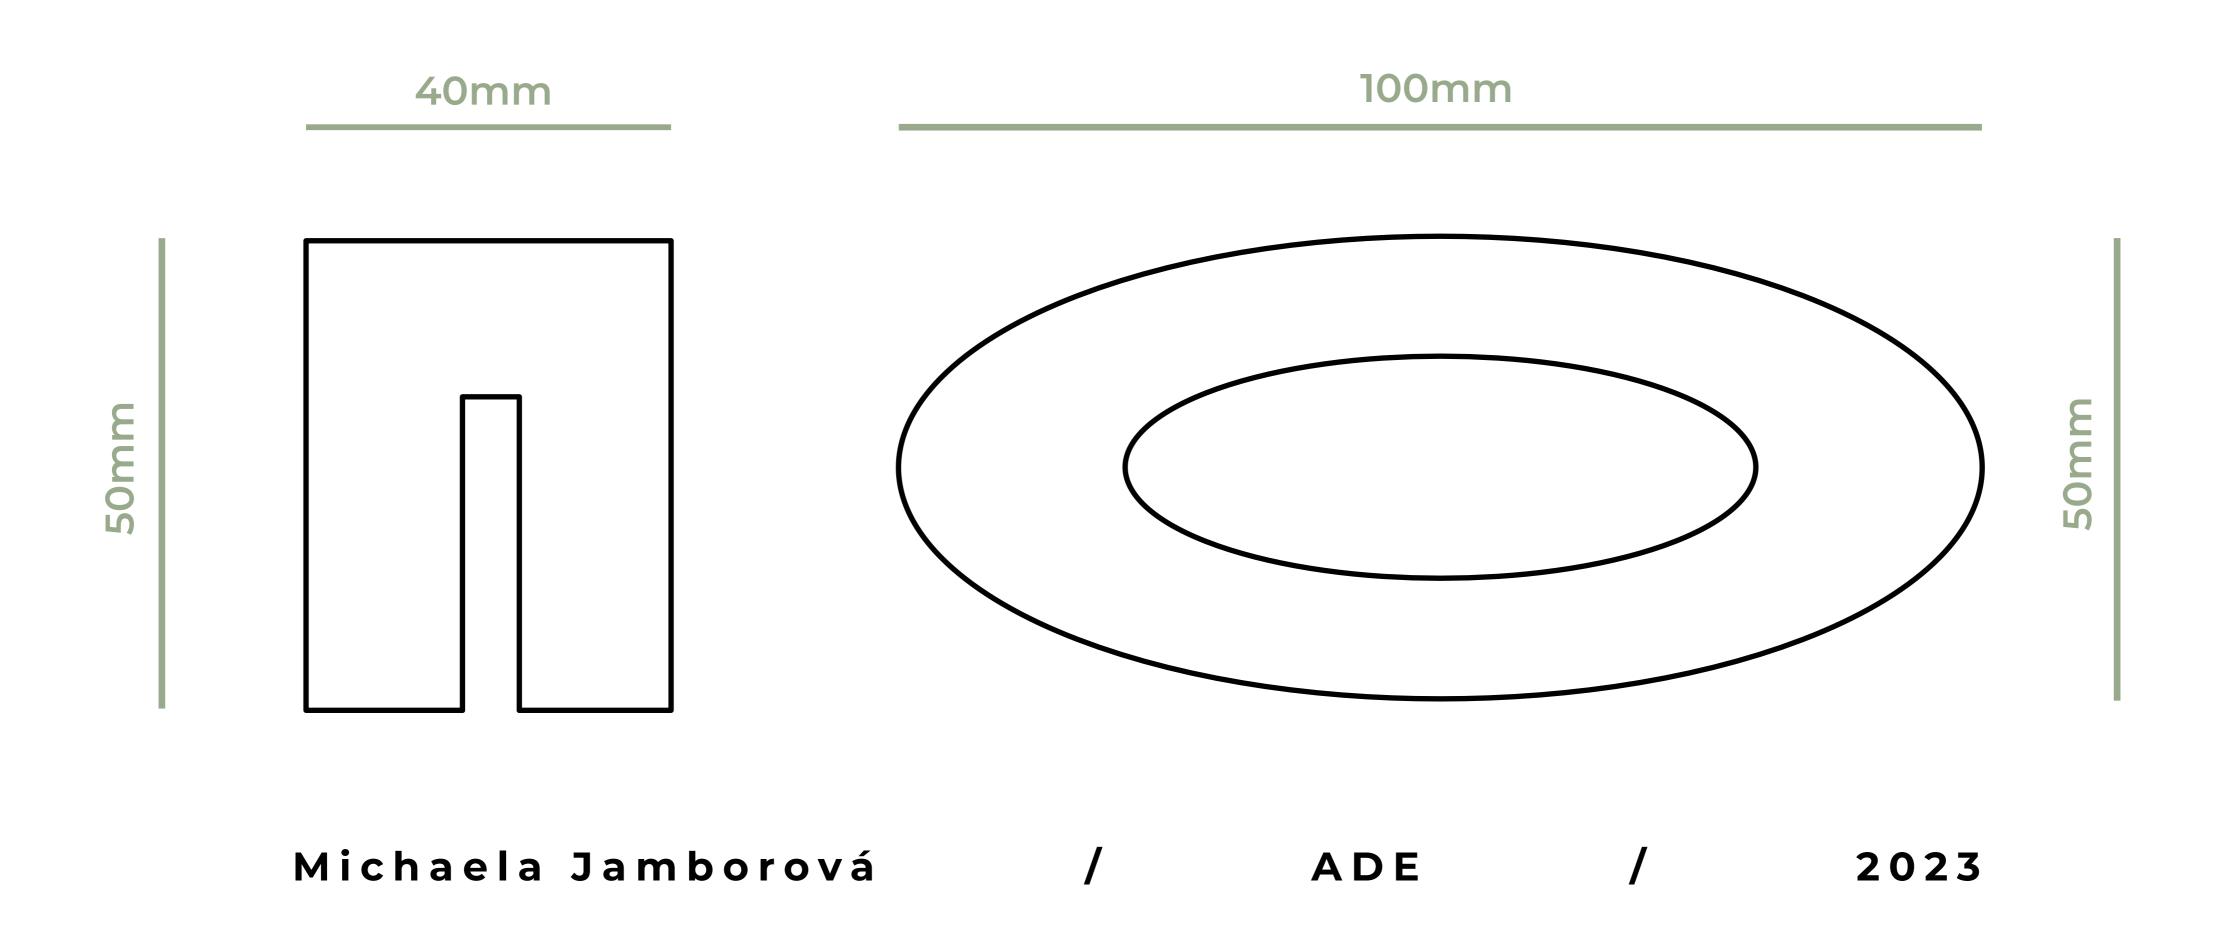

s from 4 years old, it offers fun and relief while standing or recharging the car during stressful days.

A groove located on the bottom allows for easy positioning on the edge of the storage compartment in the car door, making it easily accessible.





Michaela Jamborová

ADE

ы

2023

04

### Option 01

material-infinergy 230

Thanks to its elasticity and flexibility, it allows a return to its original shape

The shape of the toy is created by pressing it into a mould





Michaela Jamborová

ADE

2023

05

#### Dimensions 01



#### Option 02 material-infinergy 230

Thanks to its elasticity and flexibility, it allows a return to its original shape

The shape of the toy is cut out of the material and completed with a groove for a better fit.



Michaela Jamborová



#### Dimensions 02



# Thank you for your attention!