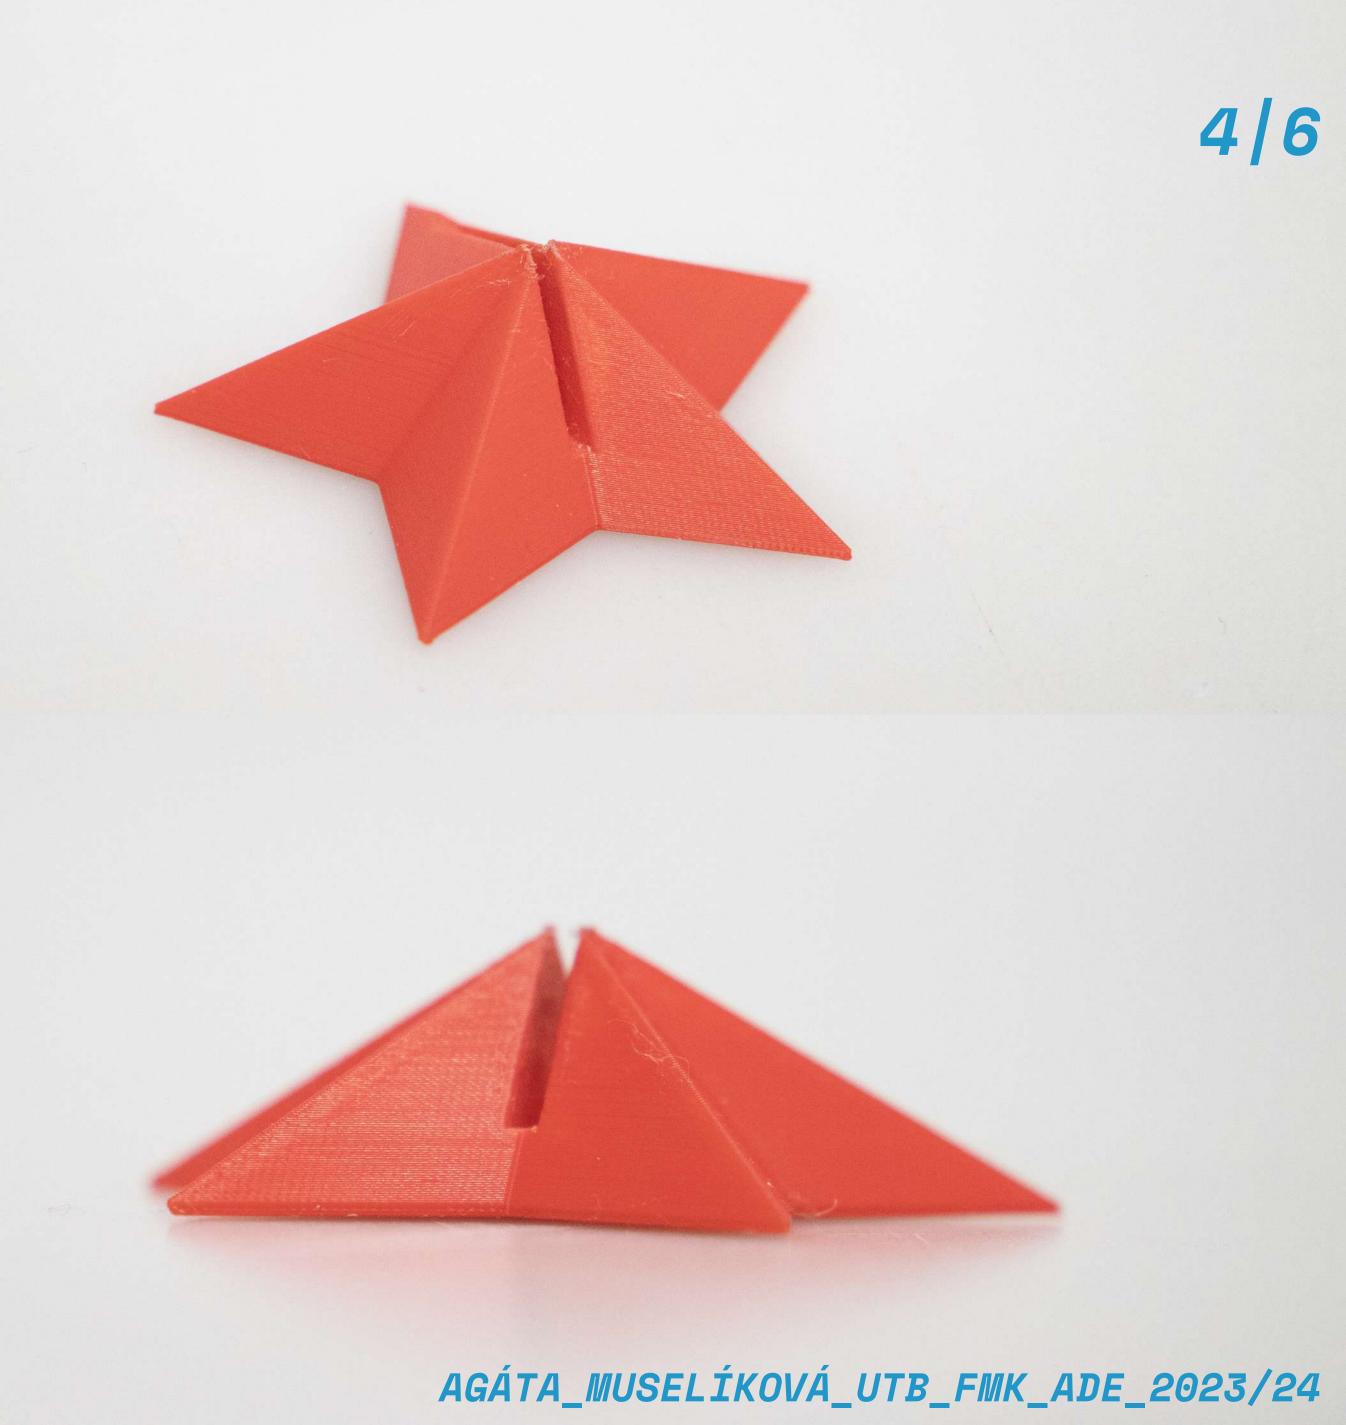

It is made up of a simple 3D star shape with a cut out for the tree itself.

AGÁTA\_MUSELÍKOVÁ\_UTB\_FMK\_ADE\_2023/24

WUNDEP

# shape

The stand is shaped like a five-pointed star with a cut-out for a tree.