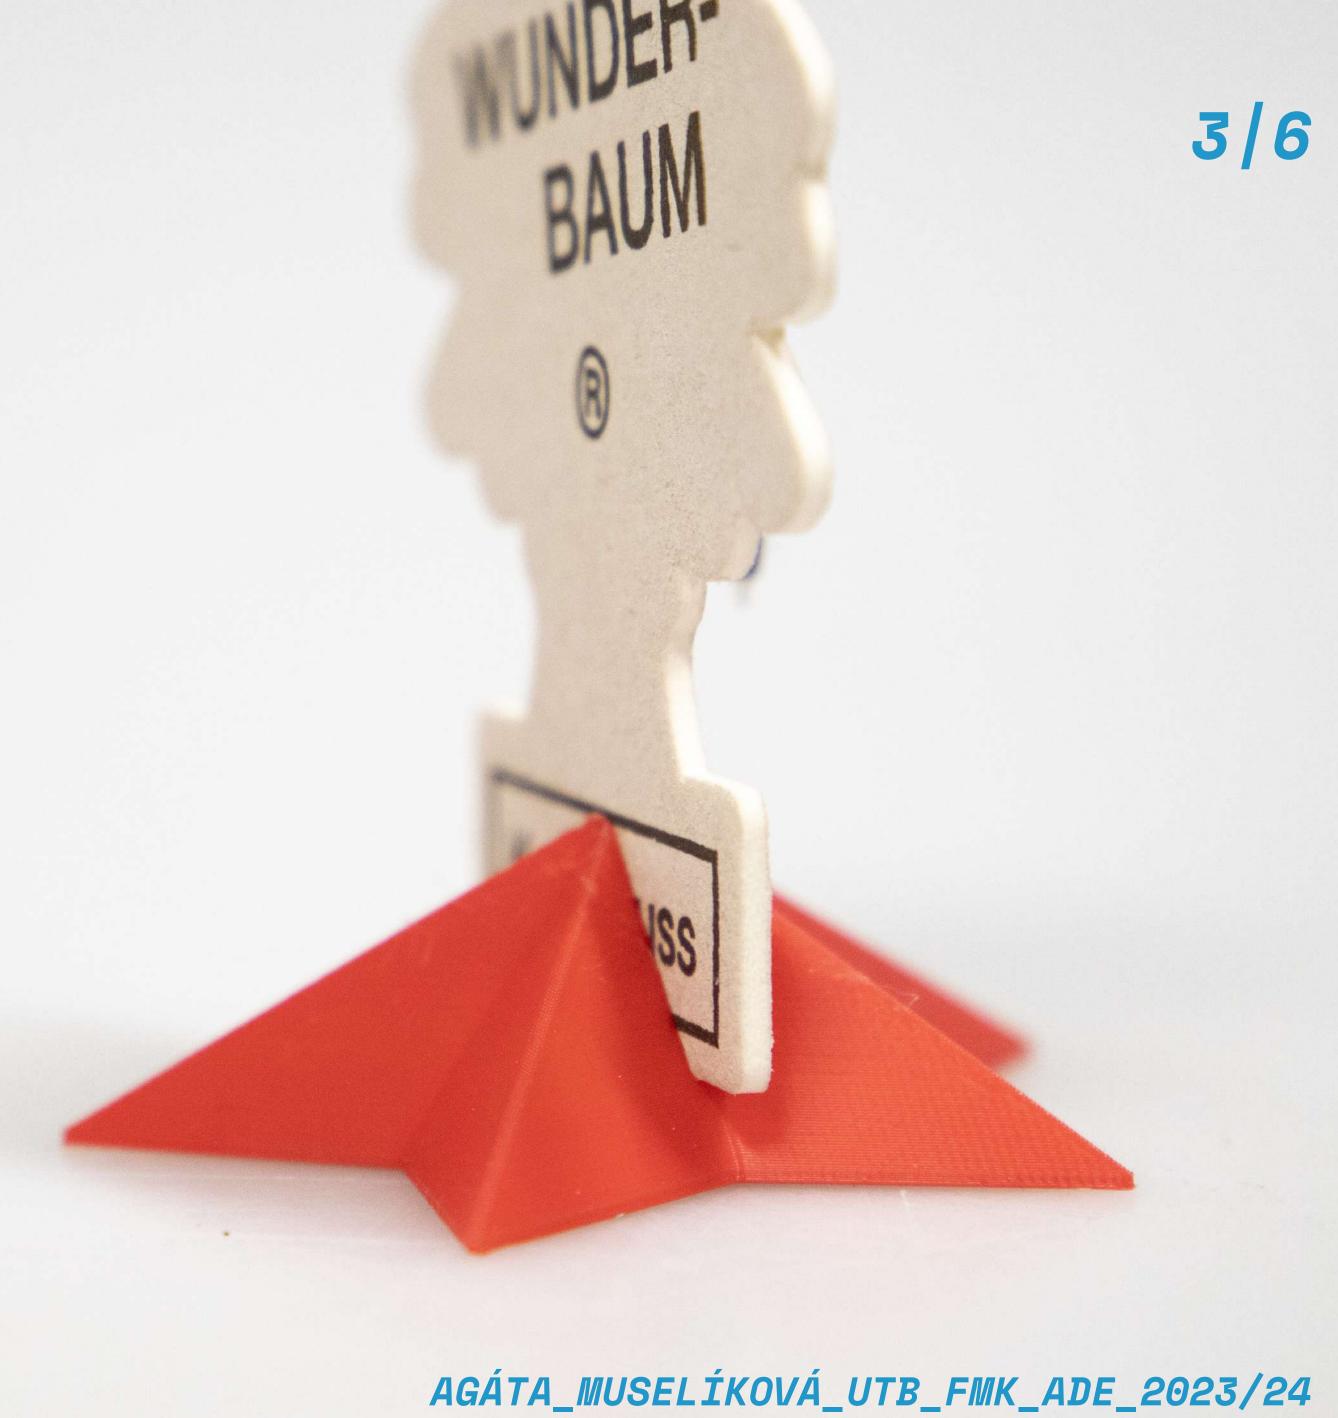

#### concept

I've created a more fun way to have a scented tree/air freshener in the car than just hanging it on the rear view mirror.

For the stand, I took inspiration from the Christmas tree stands themselves.

It is made up of a simple 3D star shape with a cut out for the tree itself.

AGÁTA\_MUSELÍKOVÁ\_UTB\_FMK\_ADE\_2023/24

WUNDEP

### material

The material chosen is ultramid deep gloos /polyamide/ with anti-slip layer.