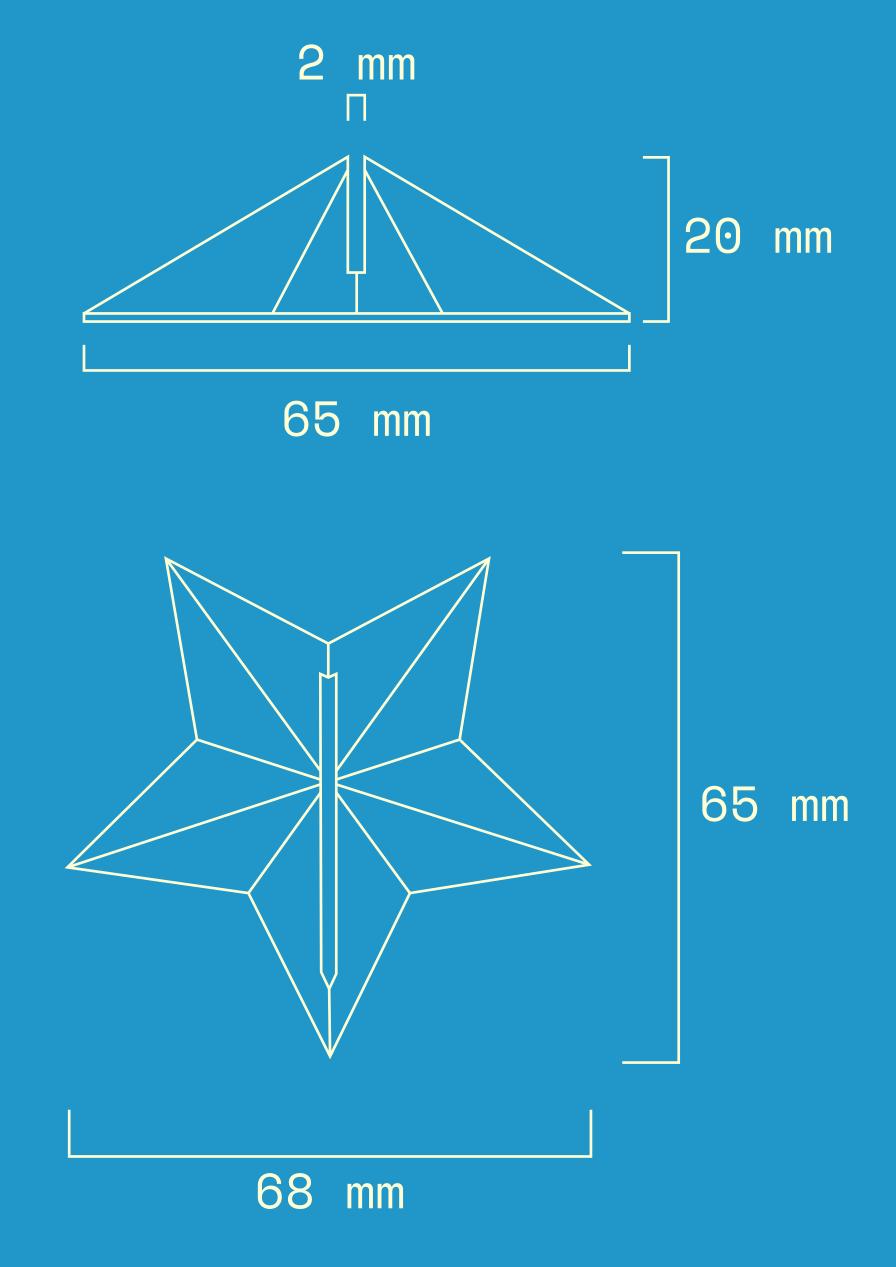

It is made up of a simple 3D star shape with a cut out for the tree itself.

AGÁTA\_MUSELÍKOVÁ\_UTB\_FMK\_ADE\_2023/24

WUNDEP

# shape

The stand is shaped like a five-pointed star with a cut-out for a tree.