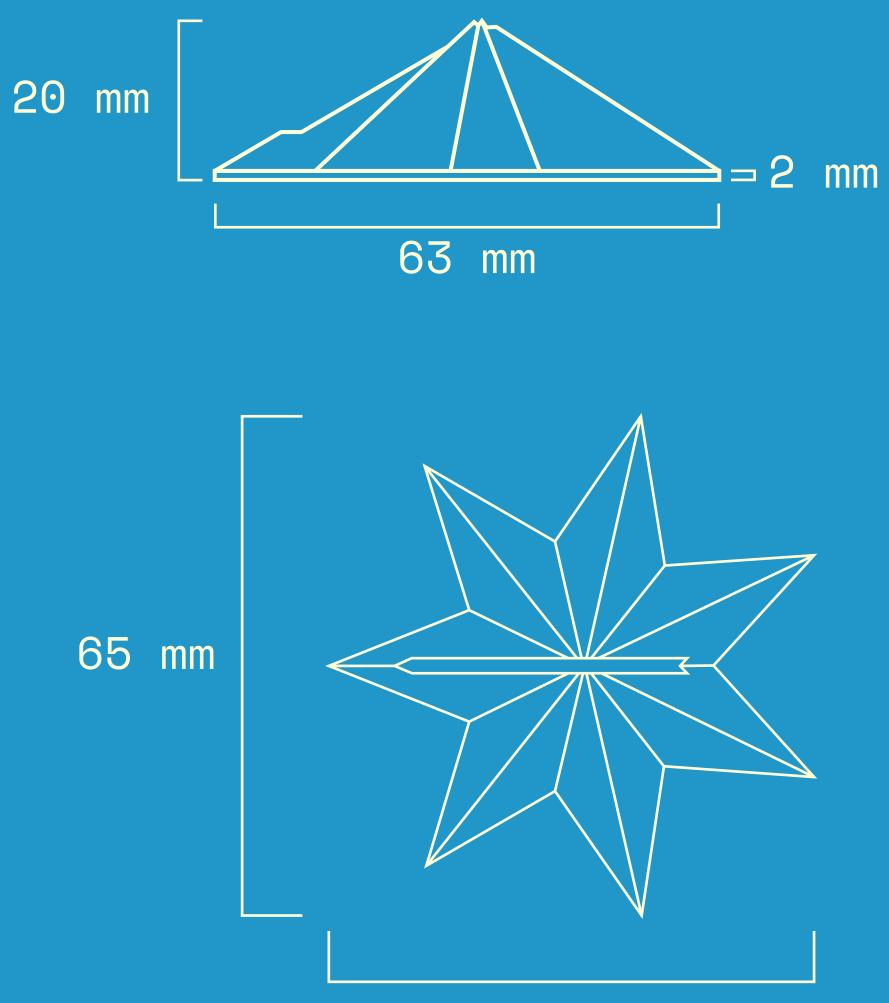

It is made up of a simple 3D star shape with a cut out for the tree itself.

AGÁTA\_MUSELÍKOVÁ\_UTB\_FMK\_ADE\_2023/24

WUNDEP

# shape

The stand is shaped like a five-pointed star with a cut-out for a tree.