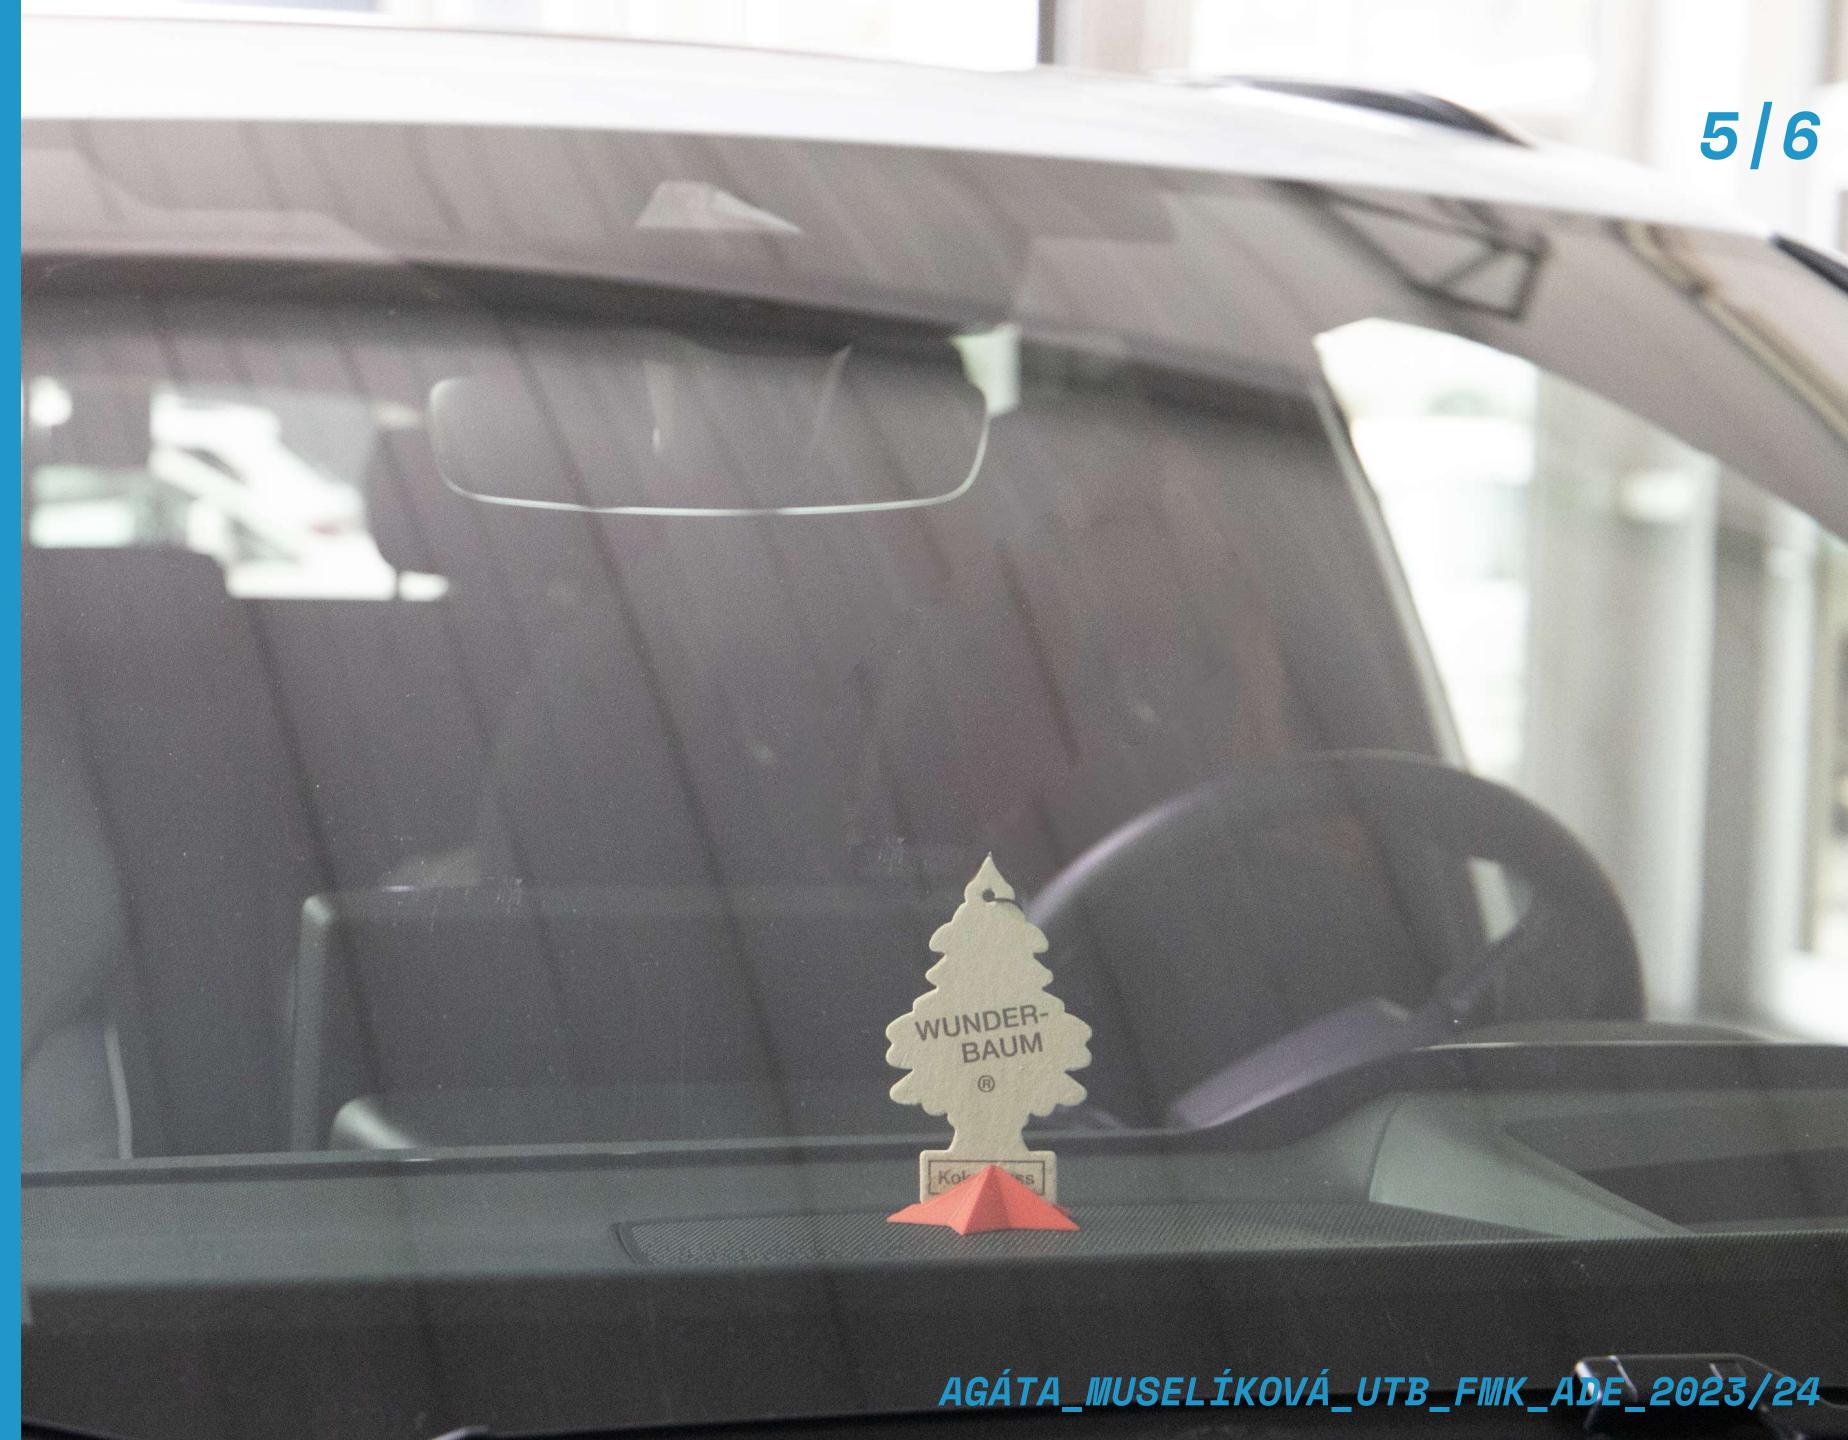

#### concept

I've created a more fun way to have a scented tree/air freshener in the car than just hanging it on the rear view mirror.

For the stand, I took inspiration from the Christmas tree stands themselves.

### located

The stand is located on the dashboard.

AGÁTA\_MUSELÍKOVÁ\_UTB\_FMK\_ADE\_2023/24