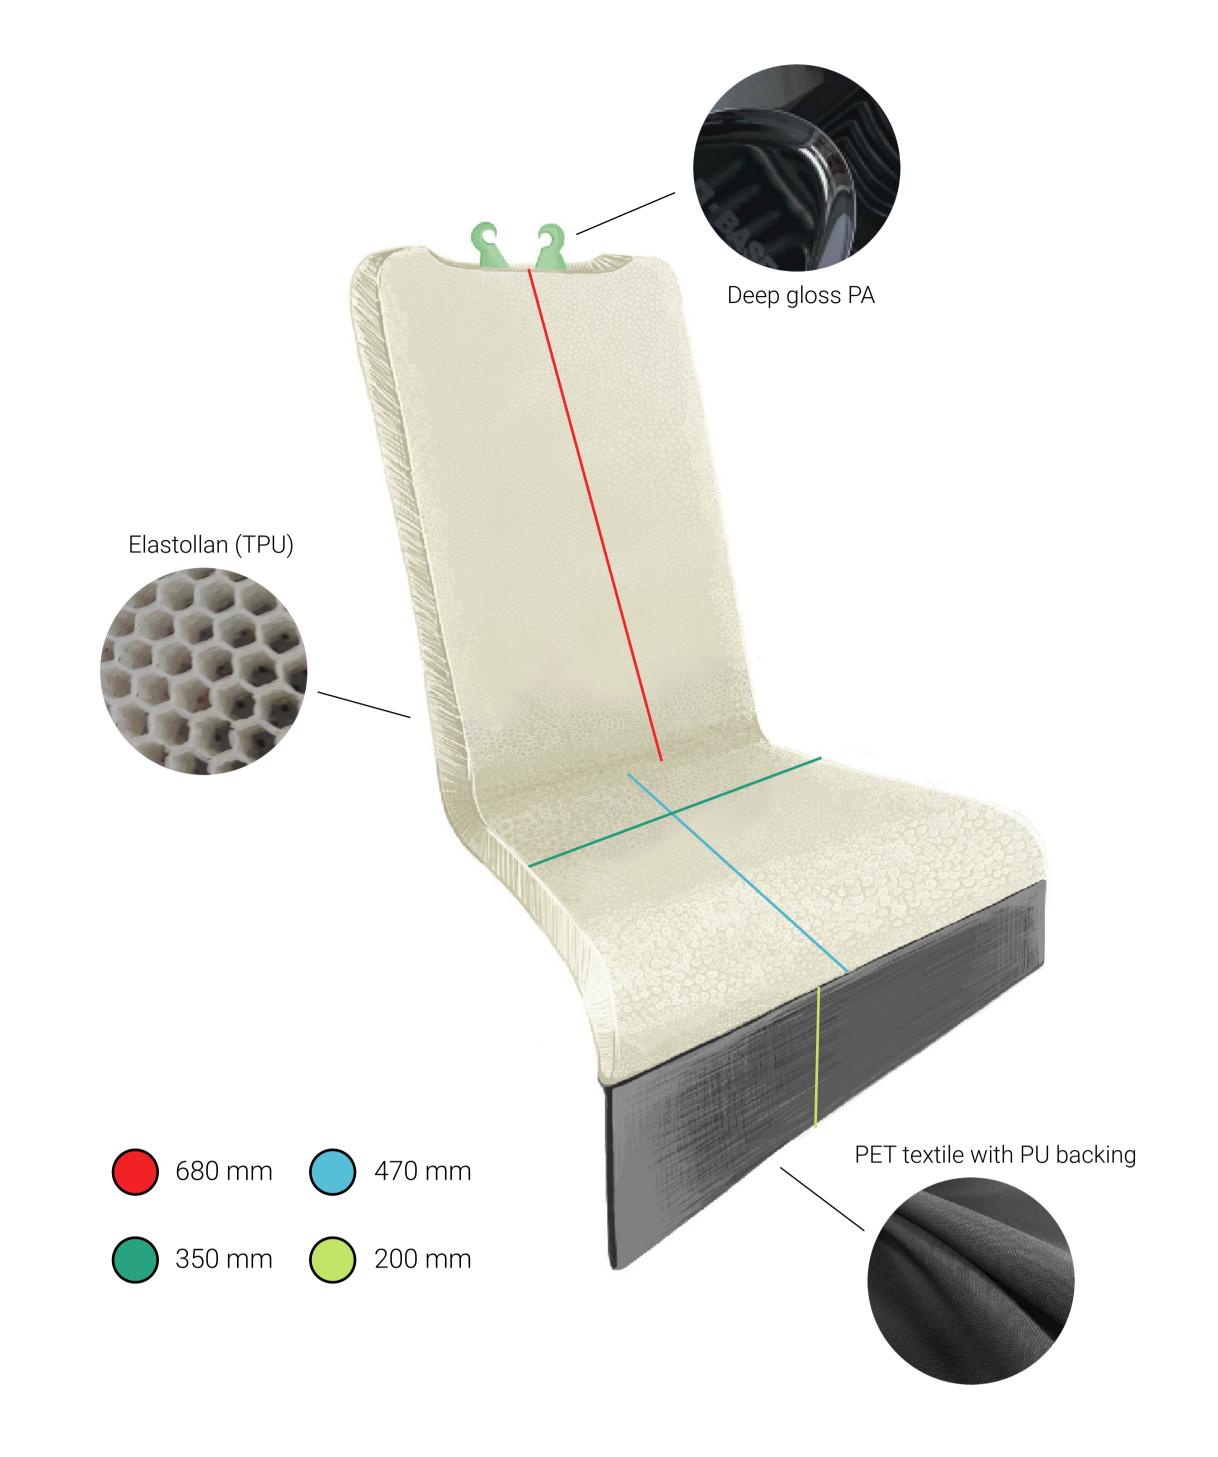

I would like to address this problem and design a mat for dogs that will prevent damage to the cover on the back seat. Prevent scratches and various dirt. At the same time, give your pet a comfortable journey by car.

The mat is attached at four points, using hooks. One on the head rest, the other in the place where the child seat is attached.