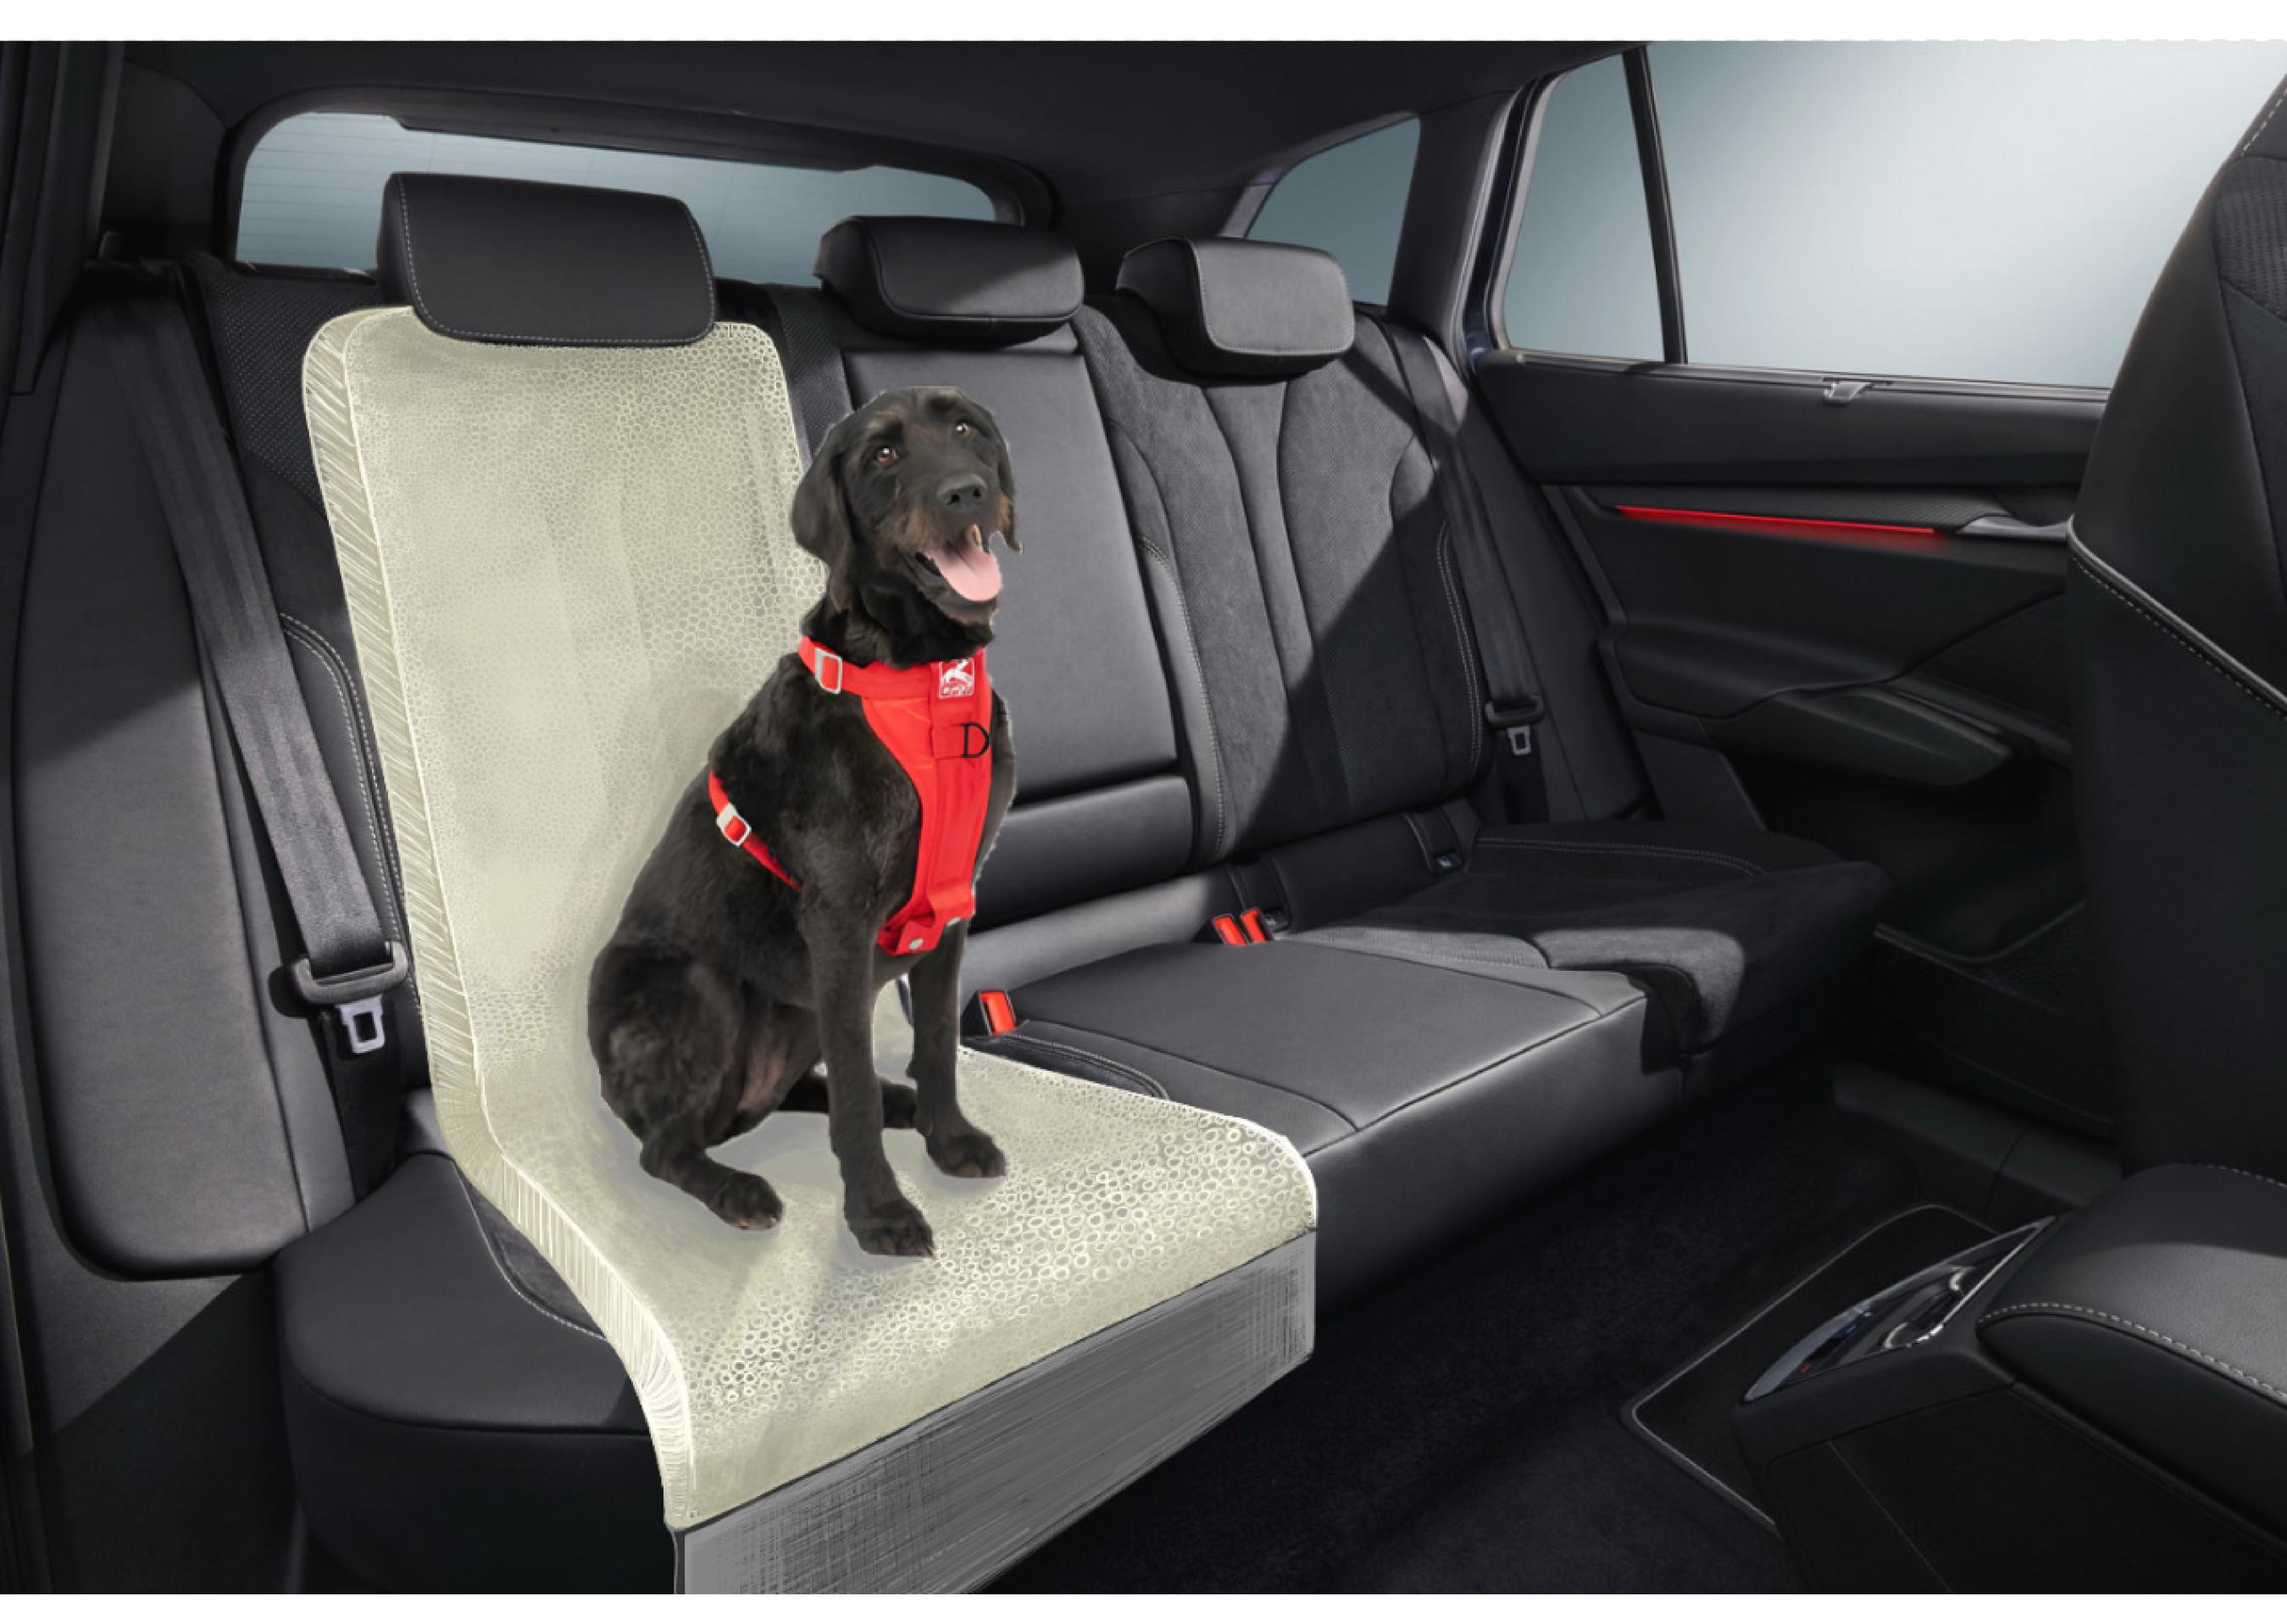

## CAR DOG MAT

When you think of a dog in a car, we all think of an endless amount of hair, scratched car upholstery and muddy paw prints all over the car.

When we transport our pet in the car, we mainly think about its safety. We use various belts and straps that fix the pet. But who thinks about the car and seat covers?

I would like to address this problem and design a mat for dogs that will prevent damage to the cover on the back seat. Prevent scratches and various dirt. At the same time, give your pet a comfortable journey by car.

The mat is attached at four points, using hooks. One on the head rest, the other in the place where the child seat is attached.