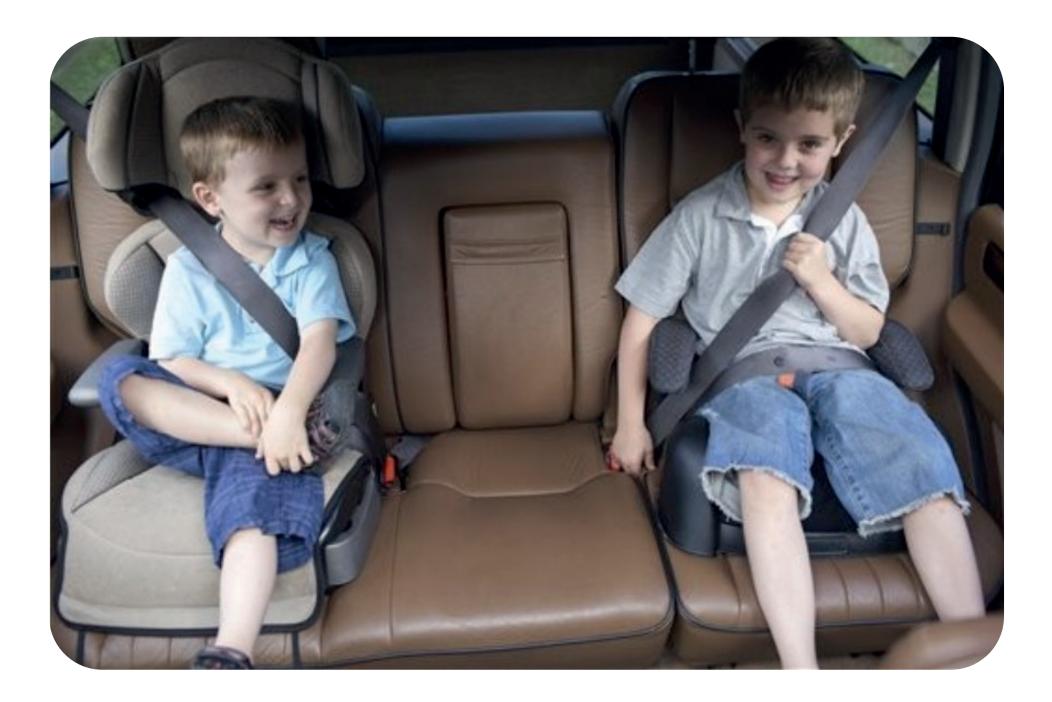

### GOAL

I have chosen the "one product – one material" breaf. I focus on the kids' safety in a car. Children are sometimes restless on long car drives. They want to be able to move around in the car, so they sometimes unbuckle their seat belt, which can have terrible results in a car crash. I would like to prevent this with my product.

### RESEARCH OF THE TARGET GROUP

Age? My target group are kids approximately 5-8 years old.

Veronika plevová/UTB/FMK/ADE/2. year bachelor