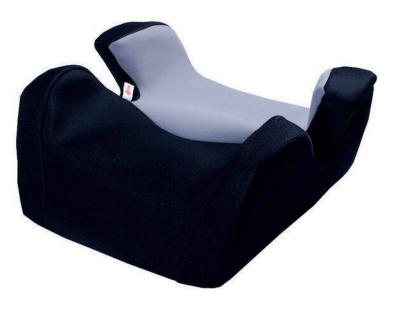

# CHILD SEAT BELTLOCK safety for your child



Veronika plevová/UTB/FMK/ADE/2. year bachelor



### GOAL

I have chosen the "one product – one material" breaf. I focus on the kids' safety in a car. Children are sometimes restless on long car drives. They want to be able to move around in the car, so they sometimes unbuckle their seat belt, which can have terrible results in a car crash. I would like to prevent this with my product.

SAFETY ONE M ERGONOMICS USING SIMPLE DESIGN PRACT

Veronika plevová/UTB/FMK/ADE/2. year bachelor

# ONE MATERIAL / SERIAL PRODUCTION USING FOR EMERGENCY SITUATION PRACTICAL STORAGE SPACE





### RESEARCH OF THE TARGET GROUP



Age? My target group are kids approximately 5-8 years old.

Veronika plevová/UTB/FMK/ADE/2. year bachelor



### FOR THIS SEATS





## DESCRIPTION

### Material is **Ultramid**®



open by a car key or card



Veronika plevová/UTB/FMK/ADE/2. year bachelor



#### storage belt hooks

#### emergency handle



### INSTRUCTIONS FOR USE



Veronika plevová/UTB/FMK/ADE/2. year bachelor

3.











## EMERGENCY HANDLE

It should be used in a stressful and life-threatening situation. When you can't search for keys and card. The handle can only be used once, it is not intended for regular use. The lock consists of two breakable pins.





Veronika plevová/UTB/FMK/ADE/2. year bachelor



https://photos.app.goo.gl/5Dtk6k1GAEjCpMY47





## DIMENSIONS

in millimeters



Veronika plevová/UTB/FMK/ADE/2. year bachelor