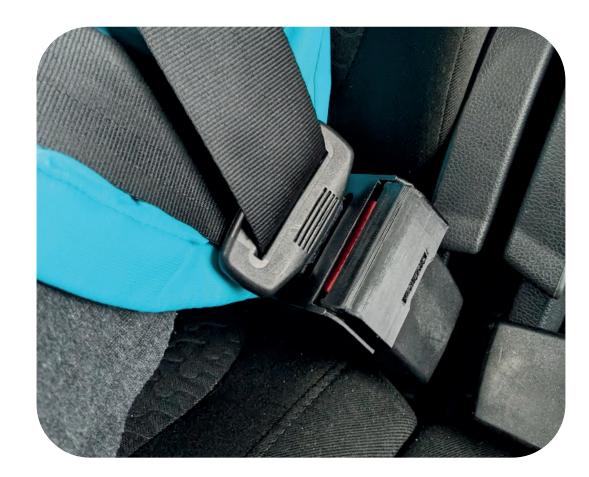

## EMERGENCY HANDLE

It should be used in a stressful and life-threatening situation. When you can't search for keys and card. The handle can only be used once, it is not intended for regular use. The lock consists of two breakable pins.