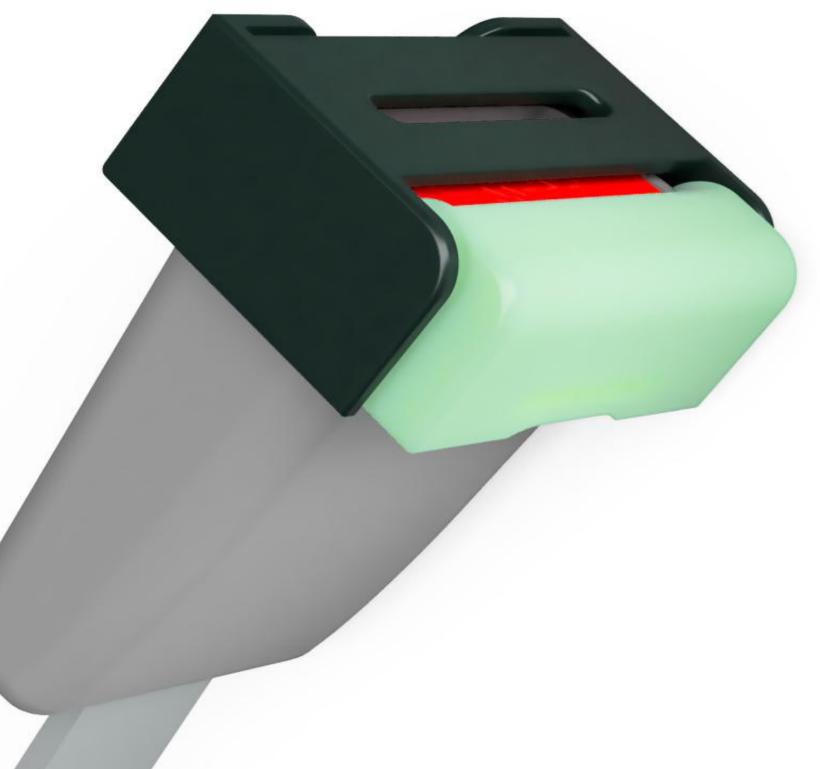

### Material is **Ultramid**®

open by a car key or card

Veronika plevová/UTB/FMK/ADE/2. year bachelor

#### emergency handle

## EMERGENCY HANDLE

It should be used in a stressful and life-threatening situation. When you can't search for keys and card. The handle can only be used once, it is not intended for regular use. The lock consists of two breakable pins.