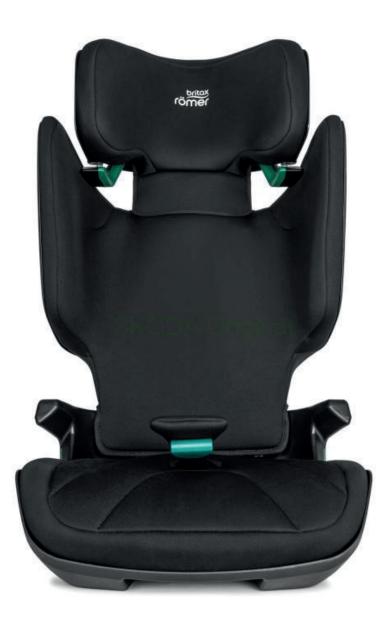

# CHILD SEAT BELTLOCK safety for your child



Veronika plevová/UTB/FMK/ADE/2. year bachelor



### GOAL

I have chosen the "one product – one material" breaf. I focus on the kids' safety in a car. Children are sometimes restless on long car drives. They want to be able to move around in the car, so they sometimes unbuckle their seat belt, which can have terrible results in a car crash. I would like to prevent this with my product.

SAFETY ONE M ERGONOMICS USING SIMPLE DESIGN PRACT

Veronika plevová/UTB/FMK/ADE/2. year bachelor

# ONE MATERIAL / SERIAL PRODUCTION USING FOR EMERGENCY SITUATION PRACTICAL STORAGE SPACE





### RESEARCH OF THE TARGET GROUP



Age? My target group are kids approximately 5-8 years old.

Veronika plevová/UTB/FMK/ADE/2. year bachelor



### FOR THIS SEATS





## DESCRIPTION

### Material is **Ultramid**®



open by a car key or card



Veronika plevová/UTB/FMK/ADE/2. year bachelor



#### storage belt hooks

#### emergency handle



### INSTRUCTIONS FOR USE



Veronika plevová/UTB/FMK/ADE/2. year bachelor

3.











## EMERGENCY HANDLE

It should be used in a stressful and life-threatening situation. When you can't search for keys and card. The handle can only be used once, it is not intended for regular use. The lock consists of two breakable pins.





Veronika plevová/UTB/FMK/ADE/2. year bachelor



https://photos.app.goo.gl/5Dtk6k1GAEjCpMY47





## DIMENSIONS

in millimeters



Veronika plevová/UTB/FMK/ADE/2. year bachelor