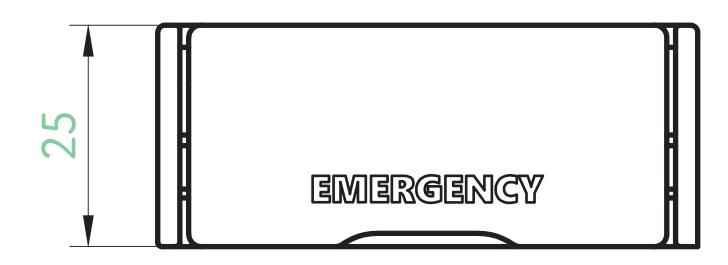

EARCH OF THE TARGET GROUP



Age? My target group are kids approximately 5-8 years old.

Veronika plevová/UTB/FMK/ADE/2. year bachelor



### FOR THIS SEATS





## DESCRIPTION

### Material is **Ultramid**®



open by a car key or card



Veronika plevová/UTB/FMK/ADE/2. year bachelor



#### storage belt hooks

#### emergency handle



### INSTRUCTIONS FOR USE



Veronika plevová/UTB/FMK/ADE/2. year bachelor

3.











## EMERGENCY HANDLE

It should be used in a stressful and life-threatening situation. When you can't search for keys and card. The handle can only be used once, it is not intended for regular use. The lock consists of two breakable pins.





Veronika plevová/UTB/FMK/ADE/2. year bachelor



https://photos.app.goo.gl/5Dtk6k1GAEjCpMY47





## DIMENSIONS

in millimeters



Veronika plevová/UTB/FMK/ADE/2. year bachelor