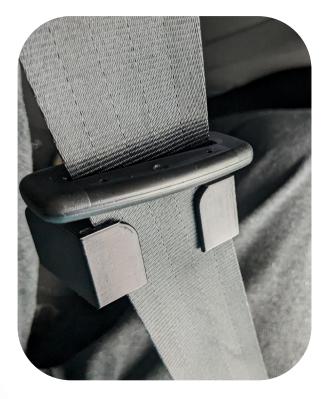

"one product – one material" breaf. I focus on the kids' safety in a car. Children are sometimes restless on long car drives. They want to be able to move around in the car, so they sometimes unbuckle their seat belt, which can have terrible results in a car crash. I would like to prevent this with my product.

SAFETY ONE M ERGONOMICS USING SIMPLE DESIGN PRACT

Veronika plevová/UTB/FMK/ADE/2. year bachelor

# ONE MATERIAL / SERIAL PRODUCTION USING FOR EMERGENCY SITUATION PRACTICAL STORAGE SPACE





### RESEARCH OF THE TARGET GROUP



Age? My target group are kids approximately 5-8 years old.

Veronika plevová/UTB/FMK/ADE/2. year bachelor



### FOR THIS SEATS





## DESCRIPTION

### Material is **Ultramid**®



open by a car key or card



Veronika plevová/UTB/FMK/ADE/2. year bachelor



#### storage belt hooks

#### emergency handle



### INSTRUCTIONS FOR USE



Veronika plevová/UTB/FMK/ADE/2. year bachelor

3.











## EMERGENCY HANDLE

It should be used in a stressful and life-threatening situation. When you can't search for keys and card. The handle can only be used once, it is not intended for regular use. The lock consists of two breakable pins.





Veronika plevová/UTB/FMK/ADE/2. year bachelor



https://photos.app.goo.gl/5Dtk6k1GAEjCpMY47





## DIMENSIONS

in millimeters



Veronika plevová/UTB/FMK/ADE/2. year bachelor