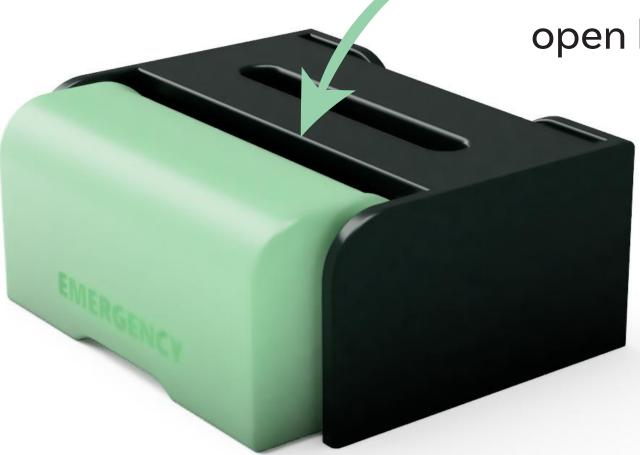

## EMERGENCY HANDLE

It should be used in a stressful and life-threatening situation. When you can't search for keys and card. The handle can only be used once, it is not intended for regular use. The lock consists of two breakable pins.