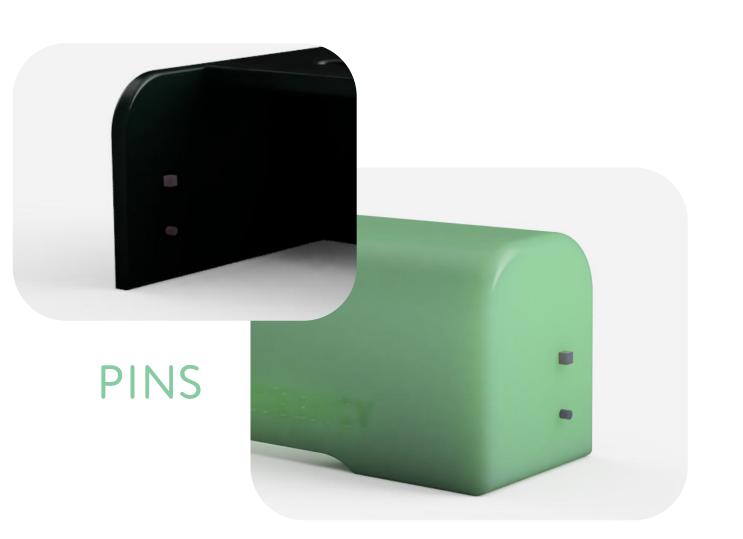

## EMERGENCY HANDLE

It should be used in a stressful and life-threatening situation. When you can't search for keys and card. The handle can only be used once, it is not intended for regular use. The lock consists of two breakable pins.