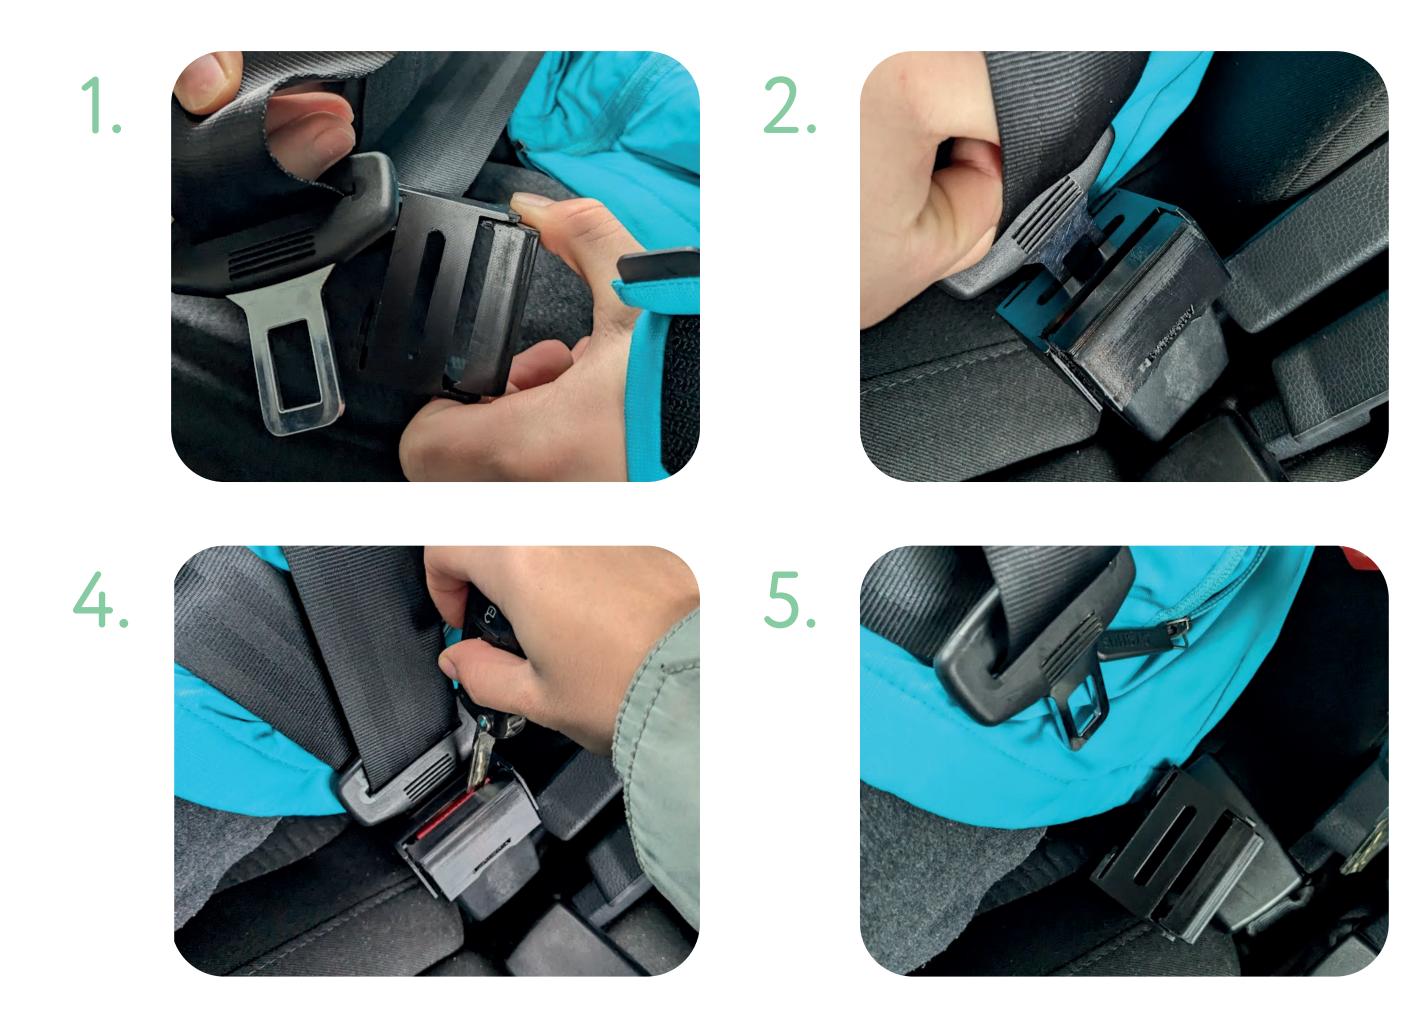

### INSTRUCTIONS FOR USE

Veronika plevová/UTB/FMK/ADE/2. year bachelor

3.

## EMERGENCY HANDLE

It should be used in a stressful and life-threatening situation. When you can't search for keys and card. The handle can only be used once, it is not intended for regular use. The lock consists of two breakable pins.