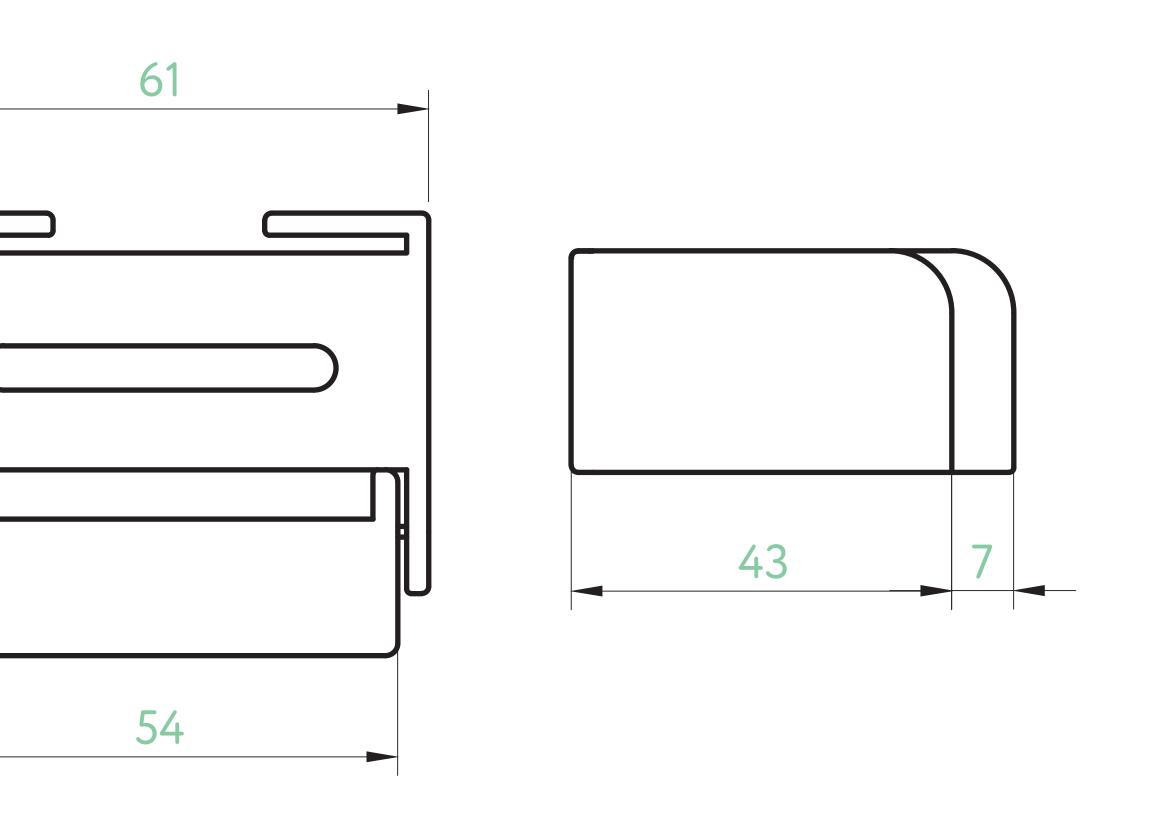

are kids approximately 5-8 years old.

Veronika plevová/UTB/FMK/ADE/2. year bachelor



### FOR THIS SEATS





## DESCRIPTION

### Material is **Ultramid**®



open by a car key or card



Veronika plevová/UTB/FMK/ADE/2. year bachelor



#### storage belt hooks

#### emergency handle



### INSTRUCTIONS FOR USE



Veronika plevová/UTB/FMK/ADE/2. year bachelor

3.











## EMERGENCY HANDLE

It should be used in a stressful and life-threatening situation. When you can't search for keys and card. The handle can only be used once, it is not intended for regular use. The lock consists of two breakable pins.





Veronika plevová/UTB/FMK/ADE/2. year bachelor



https://photos.app.goo.gl/5Dtk6k1GAEjCpMY47





## DIMENSIONS

in millimeters



Veronika plevová/UTB/FMK/ADE/2. year bachelor