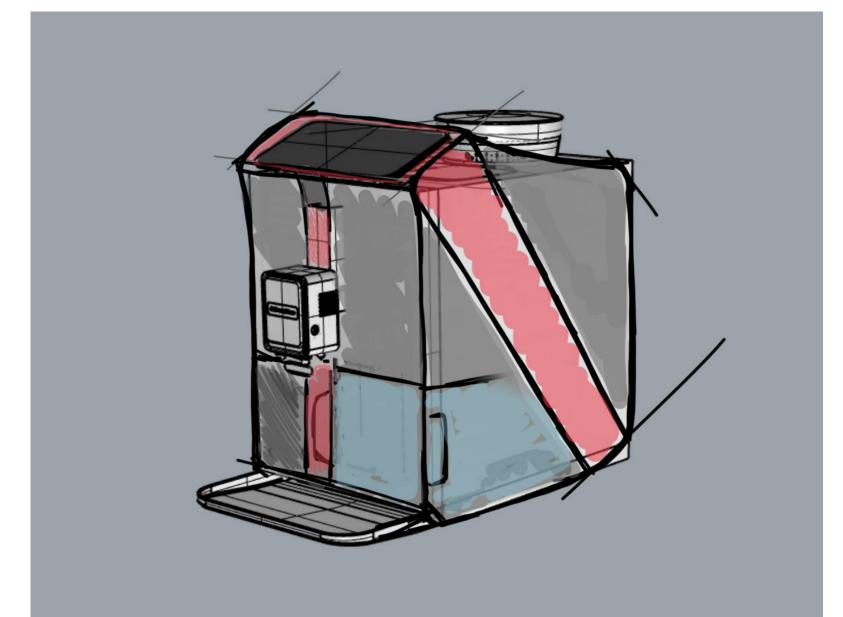

### COFFEE MACHINE

Klára Kiesewetterová Industrial design·2024



### TARGET GROUP

- coffee machine, what use many different people (for not long time, very quickly during breaks or when they rush in the morning)
- usually when it's a shared appliance, no one cleans it and it's always dirty

#### AIRBNB ACCOMODATION



#### STUDENT DORMITORY



#### STUDENT DESIGN STUDIO



### **IDEA**



- desing with easy shapes for quickly cleaning (no barely accessible edges, screen into the shape)
- funny gutty design
- emotions (coffe machine should communicate with users)
- it should be easy and intuitive for everyone



# SKETCHES

 color detail/shape and different material (silicon, magnetic)











# FINAL MODEL

- main shape is made of cork, what users can use as a message board



# VISUALIZATONS













# COLOR VARIANTS