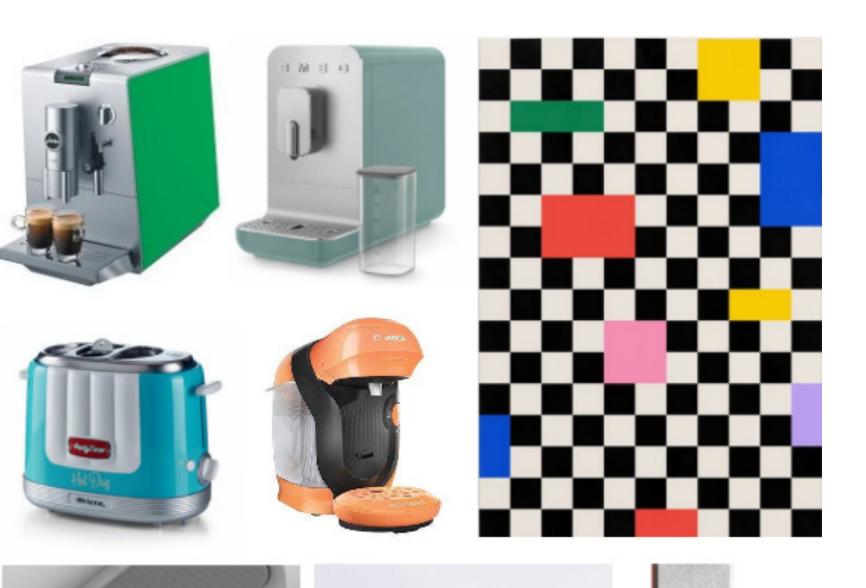

### TARGET GROUP

- coffee machine, what use many different people (for not long time, very quickly during breaks or when they rush in the morning)
- usually when it's a shared appliance, no one cleans it and it's always dirty

### **IDEA**

- desing with easy shapes for quickly cleaning (no barely accessible edges, screen into the shape)
- funny gutty design
- emotions (coffe machine should communicate with users)
- it should be easy and intuitive for everyone