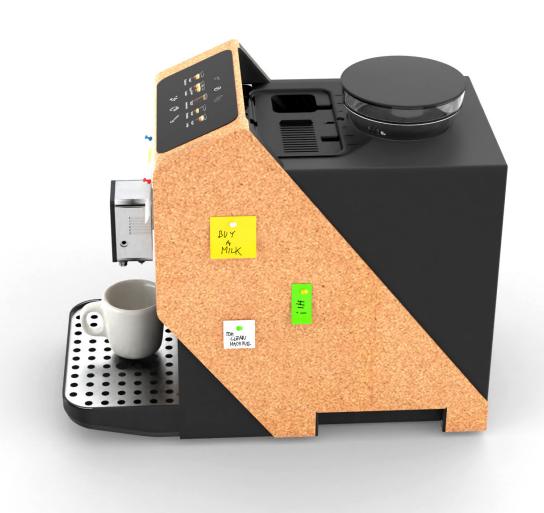

# FINAL MODEL

- main shape is made of cork, what users can use as a message board