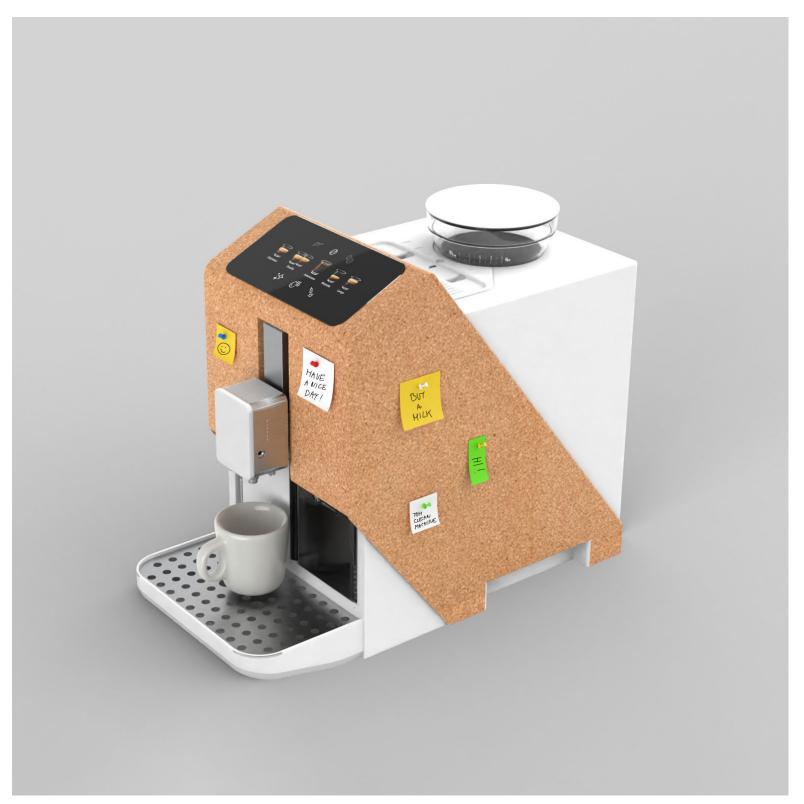

# FINAL MODEL

- main shape is made of cork, what users can use as a message board

# COLOR VARIANTS