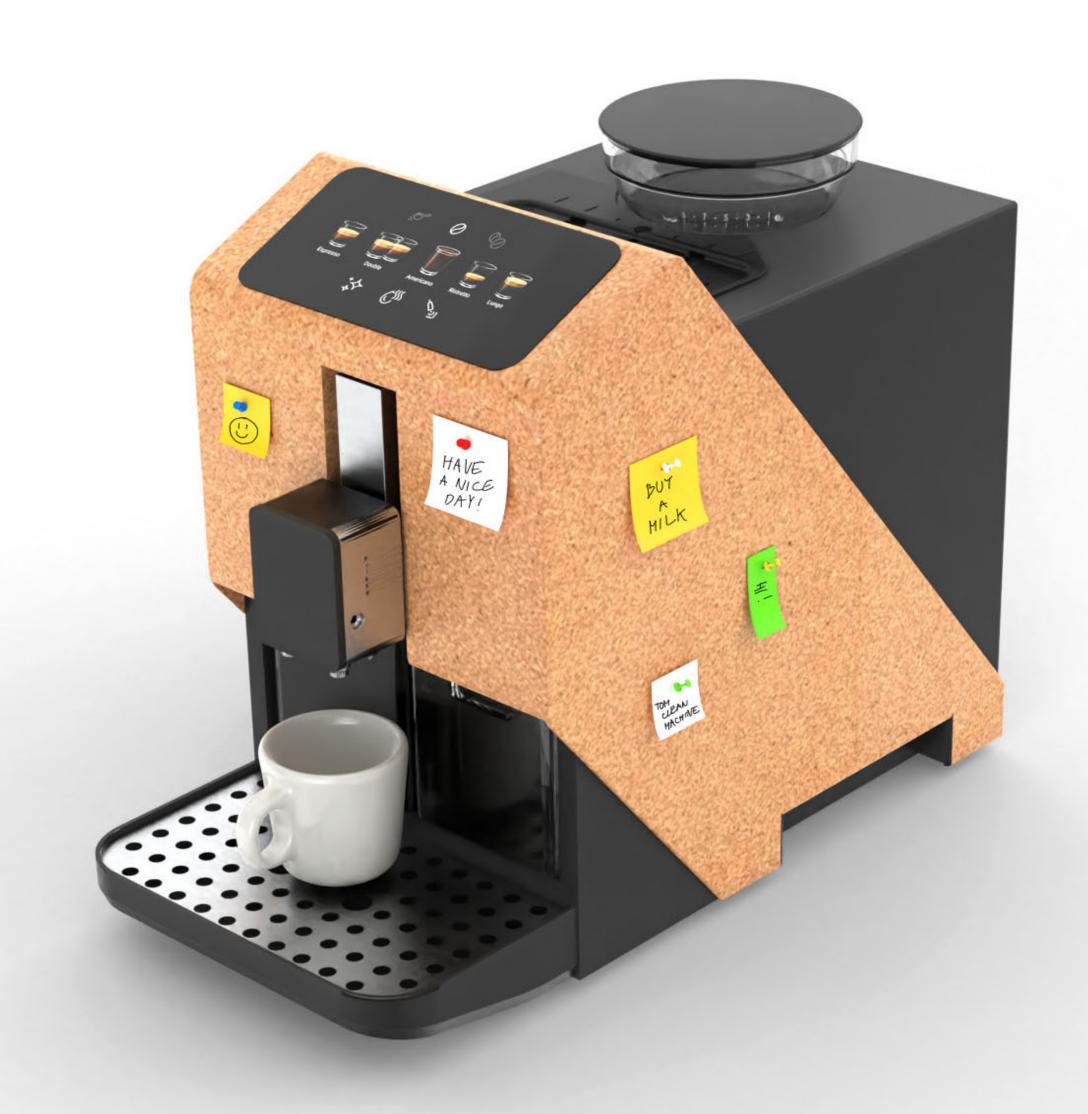

# FINAL MODEL

- main shape is made of cork, what users can use as a message board