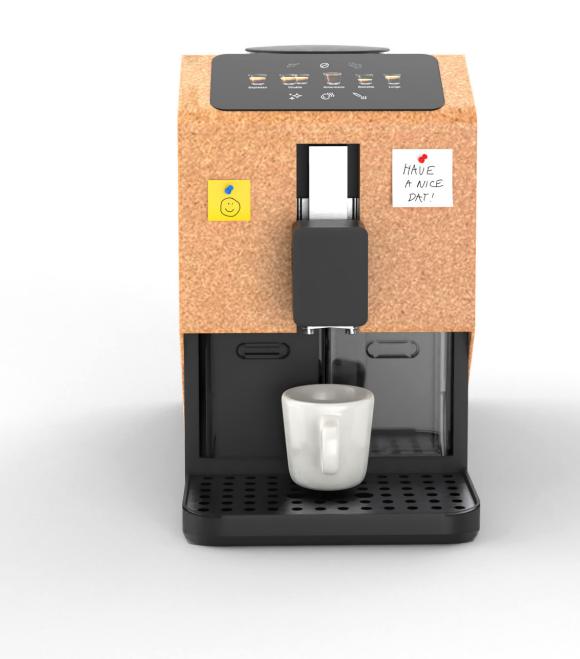

# FINAL MODEL

- main shape is made of cork, what users can use as a message board