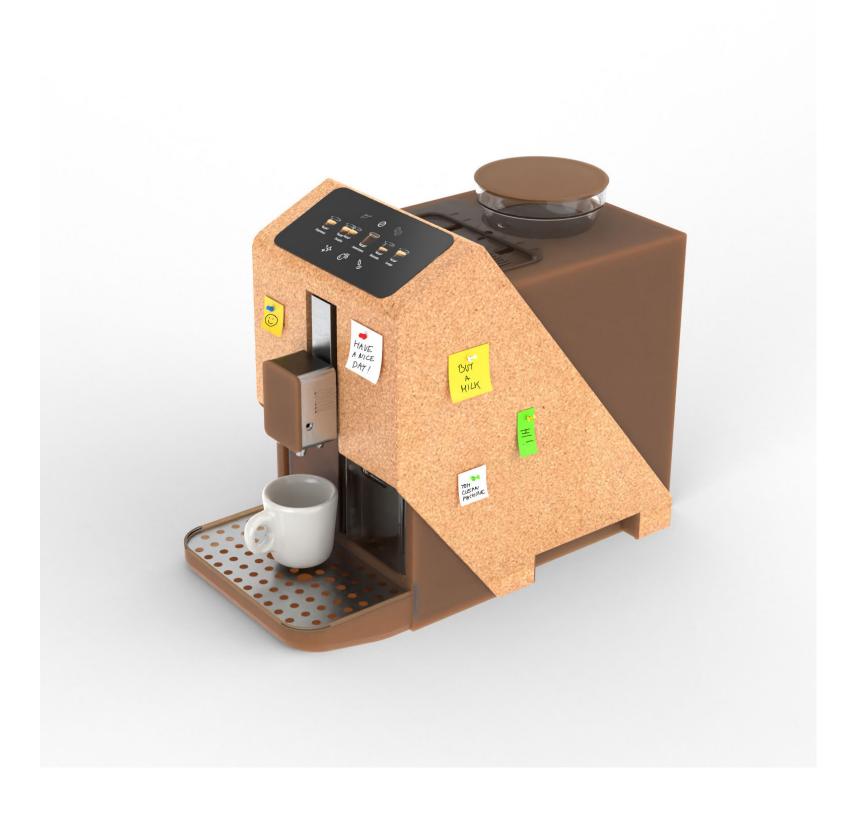

# FINAL MODEL

- main shape is made of cork, what users can use as a message board

# COLOR VARIANTS