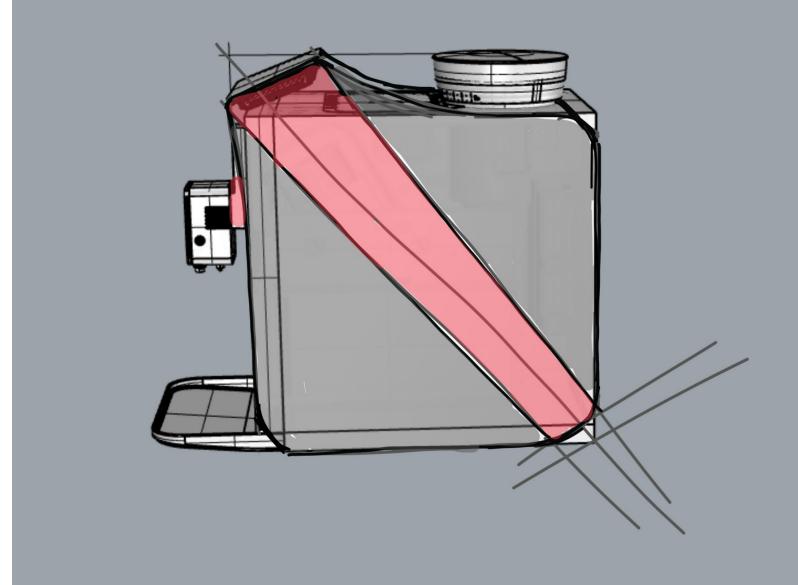

### COFFEE MACHINE

Klára Kiesewetterová Industrial design·2024



### TARGET GROUP

- coffee machine, what use many different people (for not long time, very quickly during breaks or when they rush in the morning)
- usually when it's a shared appliance, no one cleans it and it's always dirty

#### AIRBNB ACCOMODATION



#### STUDENT DORMITORY



#### STUDENT DESIGN STUDIO



### **IDEA**



- desing with easy shapes for quickly cleaning (no barely accessible edges, screen into the shape)
- funny gutty design
- emotions (coffe machine should communicate with users)
- it should be easy and intuitive for everyone



# SKETCHES

 color detail/shape and different material (silicon, magnetic)











# FINAL MODEL

- main shape is made of cork, what users can use as a message board



# VISUALIZATONS













# COLOR VARIANTS