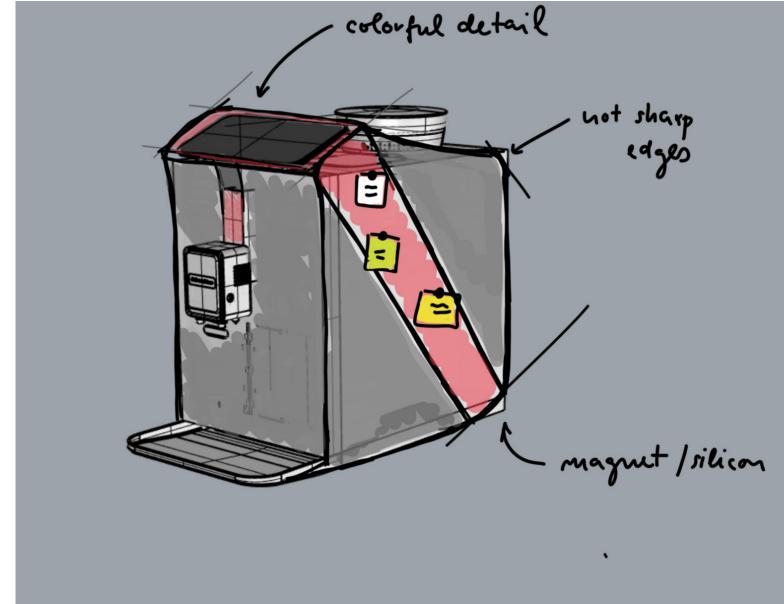

### COFFEE MACHINE

Klára Kiesewetterová Industrial design·2024



### TARGET GROUP

- coffee machine, what use many different people (for not long time, very quickly during breaks or when they rush in the morning)
- usually when it's a shared appliance, no one cleans it and it's always dirty

#### AIRBNB ACCOMODATION



#### STUDENT DORMITORY



#### STUDENT DESIGN STUDIO



### **IDEA**



- desing with easy shapes for quickly cleaning (no barely accessible edges, screen into the shape)
- funny gutty design
- emotions (coffe machine should communicate with users)
- it should be easy and intuitive for everyone



# SKETCHES

 color detail/shape and different material (silicon, magnetic)











# FINAL MODEL

- main shape is made of cork, what users can use as a message board



# VISUALIZATONS













# COLOR VARIANTS