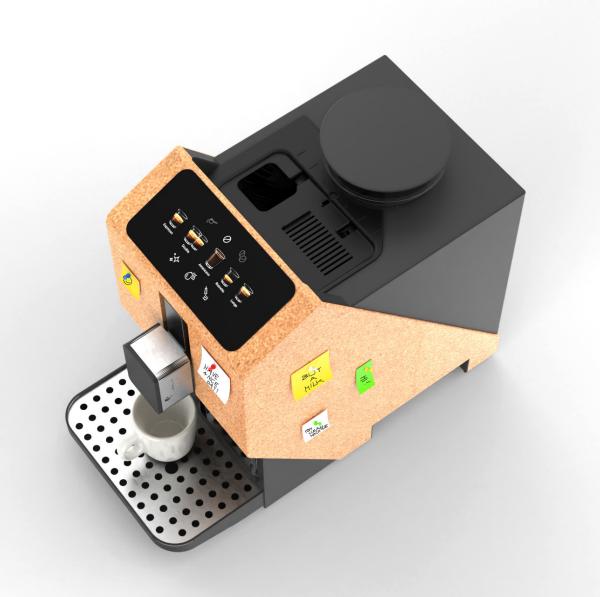

# FINAL MODEL

- main shape is made of cork, what users can use as a message board

# VISUALIZATONS