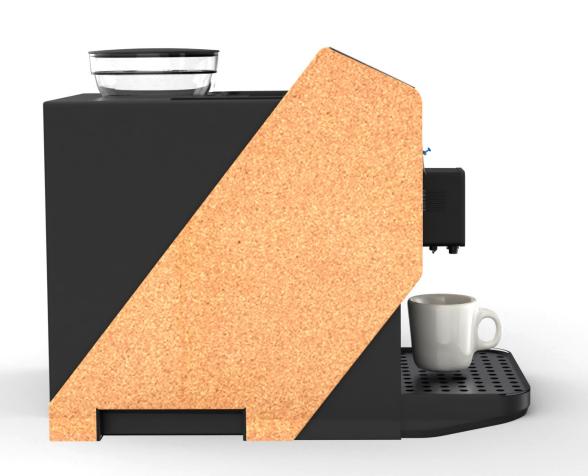

INE

Klára Kiesewetterová Industrial design·2024



### TARGET GROUP

- coffee machine, what use many different people (for not long time, very quickly during breaks or when they rush in the morning)
- usually when it's a shared appliance, no one cleans it and it's always dirty

#### AIRBNB ACCOMODATION



#### STUDENT DORMITORY



#### STUDENT DESIGN STUDIO



### **IDEA**



- desing with easy shapes for quickly cleaning (no barely accessible edges, screen into the shape)
- funny gutty design
- emotions (coffe machine should communicate with users)
- it should be easy and intuitive for everyone



# SKETCHES

 color detail/shape and different material (silicon, magnetic)











# FINAL MODEL

- main shape is made of cork, what users can use as a message board



# VISUALIZATONS













# COLOR VARIANTS