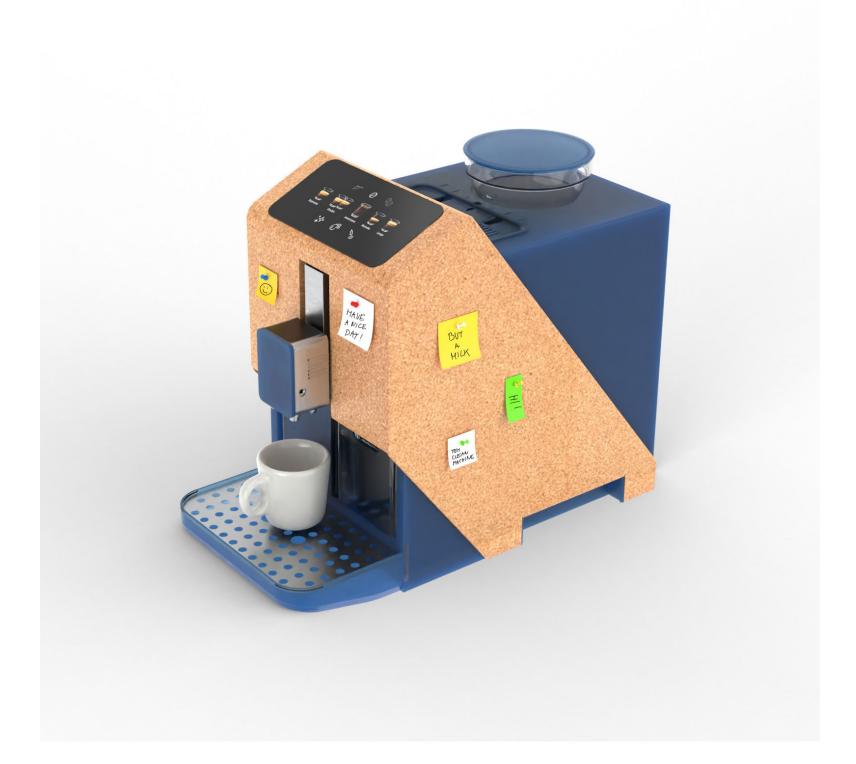

### **IDEA**

- desing with easy shapes for quickly cleaning (no barely accessible edges, screen into the shape)
- funny gutty design
- emotions (coffe machine should communicate with users)
- it should be easy and intuitive for everyone

# FINAL MODEL

- main shape is made of cork, what users can use as a message board

# VISUALIZATONS