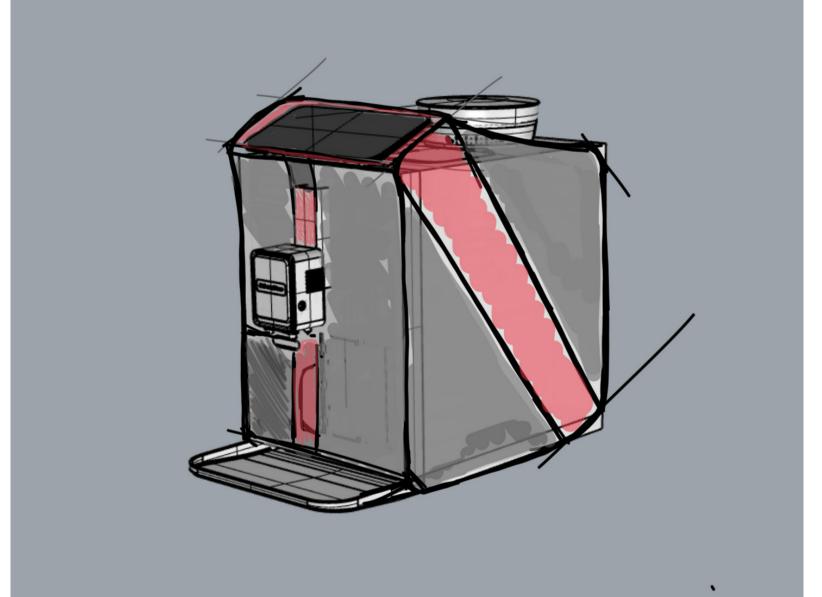

### COFFEE MACHINE

Klára Kiesewetterová Industrial design·2024



### TARGET GROUP

- coffee machine, what use many different people (for not long time, very quickly during breaks or when they rush in the morning)
- usually when it's a shared appliance, no one cleans it and it's always dirty

#### AIRBNB ACCOMODATION



#### STUDENT DORMITORY



#### STUDENT DESIGN STUDIO



### **IDEA**



- desing with easy shapes for quickly cleaning (no barely accessible edges, screen into the shape)
- funny gutty design
- emotions (coffe machine should communicate with users)
- it should be easy and intuitive for everyone



# SKETCHES

 color detail/shape and different material (silicon, magnetic)











# FINAL MODEL

- main shape is made of cork, what users can use as a message board



# VISUALIZATONS













# COLOR VARIANTS