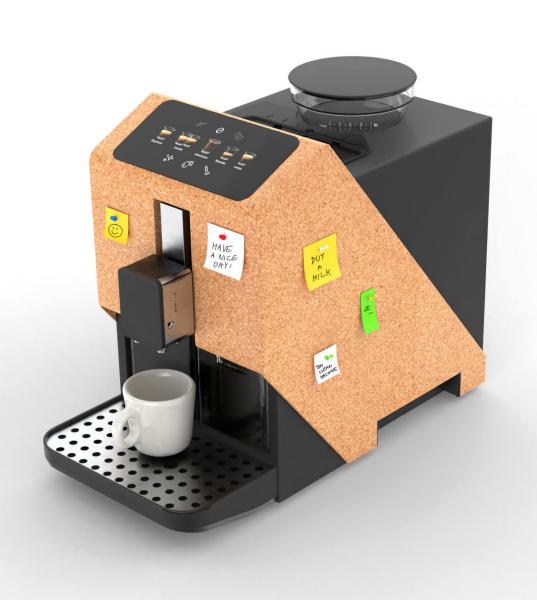

# FINAL MODEL

- main shape is made of cork, what users can use as a message board

# VISUALIZATONS