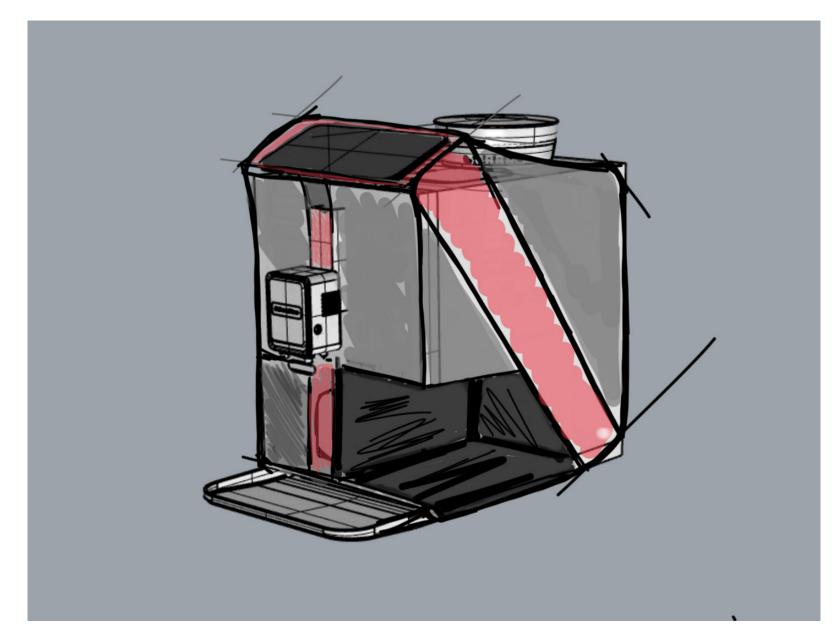

### COFFEE MACHINE

Klára Kiesewetterová Industrial design·2024



### TARGET GROUP

- coffee machine, what use many different people (for not long time, very quickly during breaks or when they rush in the morning)
- usually when it's a shared appliance, no one cleans it and it's always dirty

#### AIRBNB ACCOMODATION



#### STUDENT DORMITORY



#### STUDENT DESIGN STUDIO



### **IDEA**



- desing with easy shapes for quickly cleaning (no barely accessible edges, screen into the shape)
- funny gutty design
- emotions (coffe machine should communicate with users)
- it should be easy and intuitive for everyone



# SKETCHES

 color detail/shape and different material (silicon, magnetic)











# FINAL MODEL

- main shape is made of cork, what users can use as a message board



# VISUALIZATONS













# COLOR VARIANTS