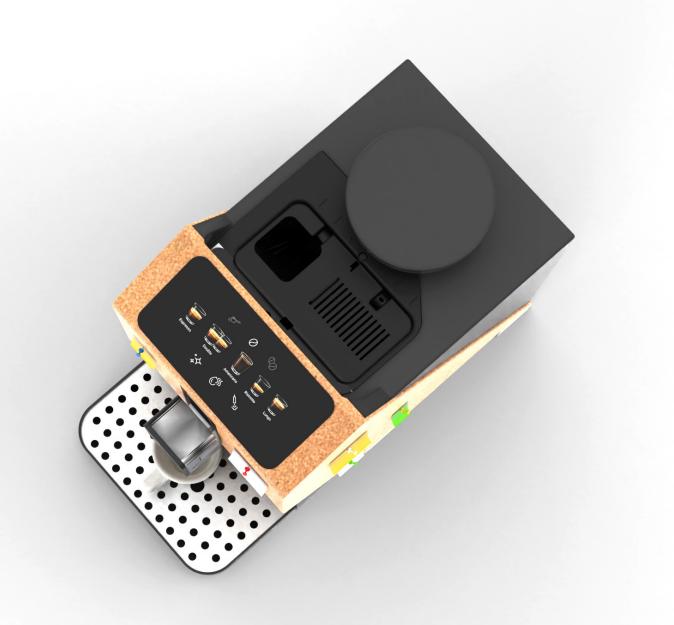

# FINAL MODEL

- main shape is made of cork, what users can use as a message board

# VISUALIZATONS