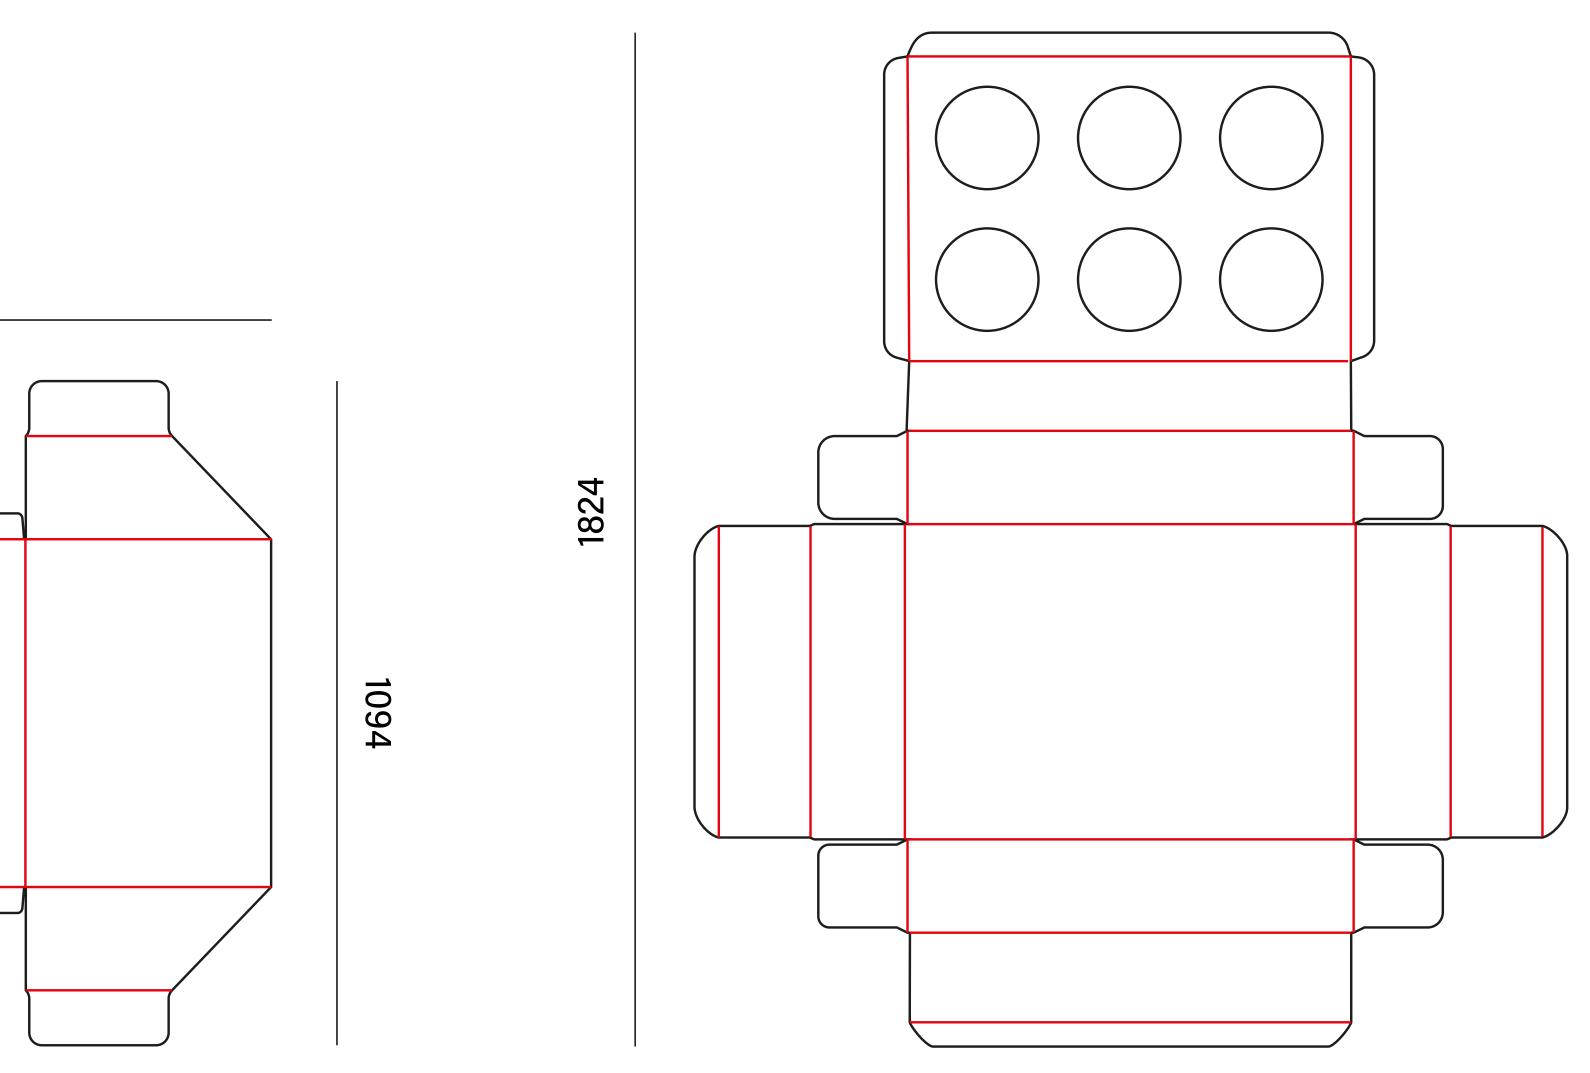

## CONSTRUCTION

The packaging is made of 1 mm cardboard coated with lamination which resists grease and moisture. It consists of three parts and is designed completely without gluing.

The graphic design was tailored to a specific confectionery company that specializes in custom-made sweets for special events.

## MEASUREMENTS

Dimensions are in millimetres.

1094