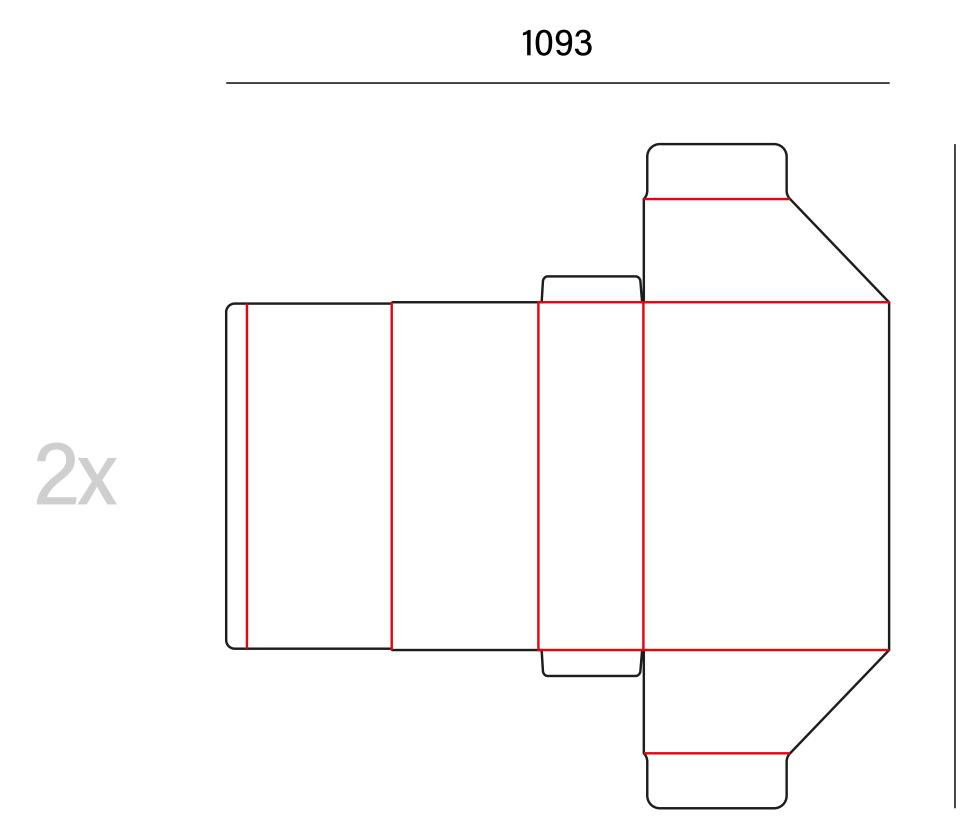

## CONSTRUCTION

The packaging is made of 1 mm cardboard coated with lamination which resists grease and moisture. It consists of three parts and is designed completely without gluing.

The graphic design was tailored to a specific confectionery company that specializes in custom-made sweets for special events.

## MEASUREMENTS

Dimensions are in millimetres.

1094