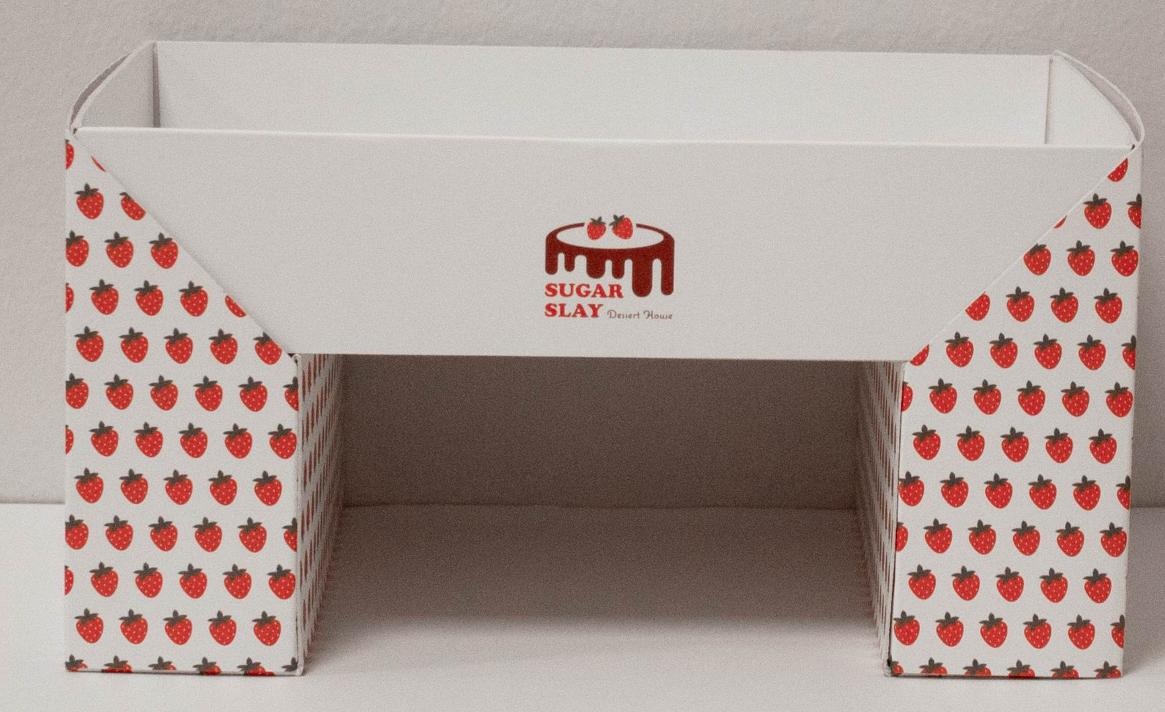

### **ANNOTATION** Cupcake packaging

This cupcake wrapper serves not only as a transport box, but also as a dining set for various occasions such as weddings or parties.

Its multifunctionality makes it ideal for the confectionery industry that specializes in catering for various events. The packaging fulfils both a presentation function and a practical one - it ensures the safe transport of desserts.

## CONSTRUCTION

The packaging is made of 1 mm cardboard coated with lamination which resists grease and moisture. It consists of three parts and is designed completely without gluing.

The graphic design was tailored to a specific confectionery company that specializes in custom-made sweets for special events.