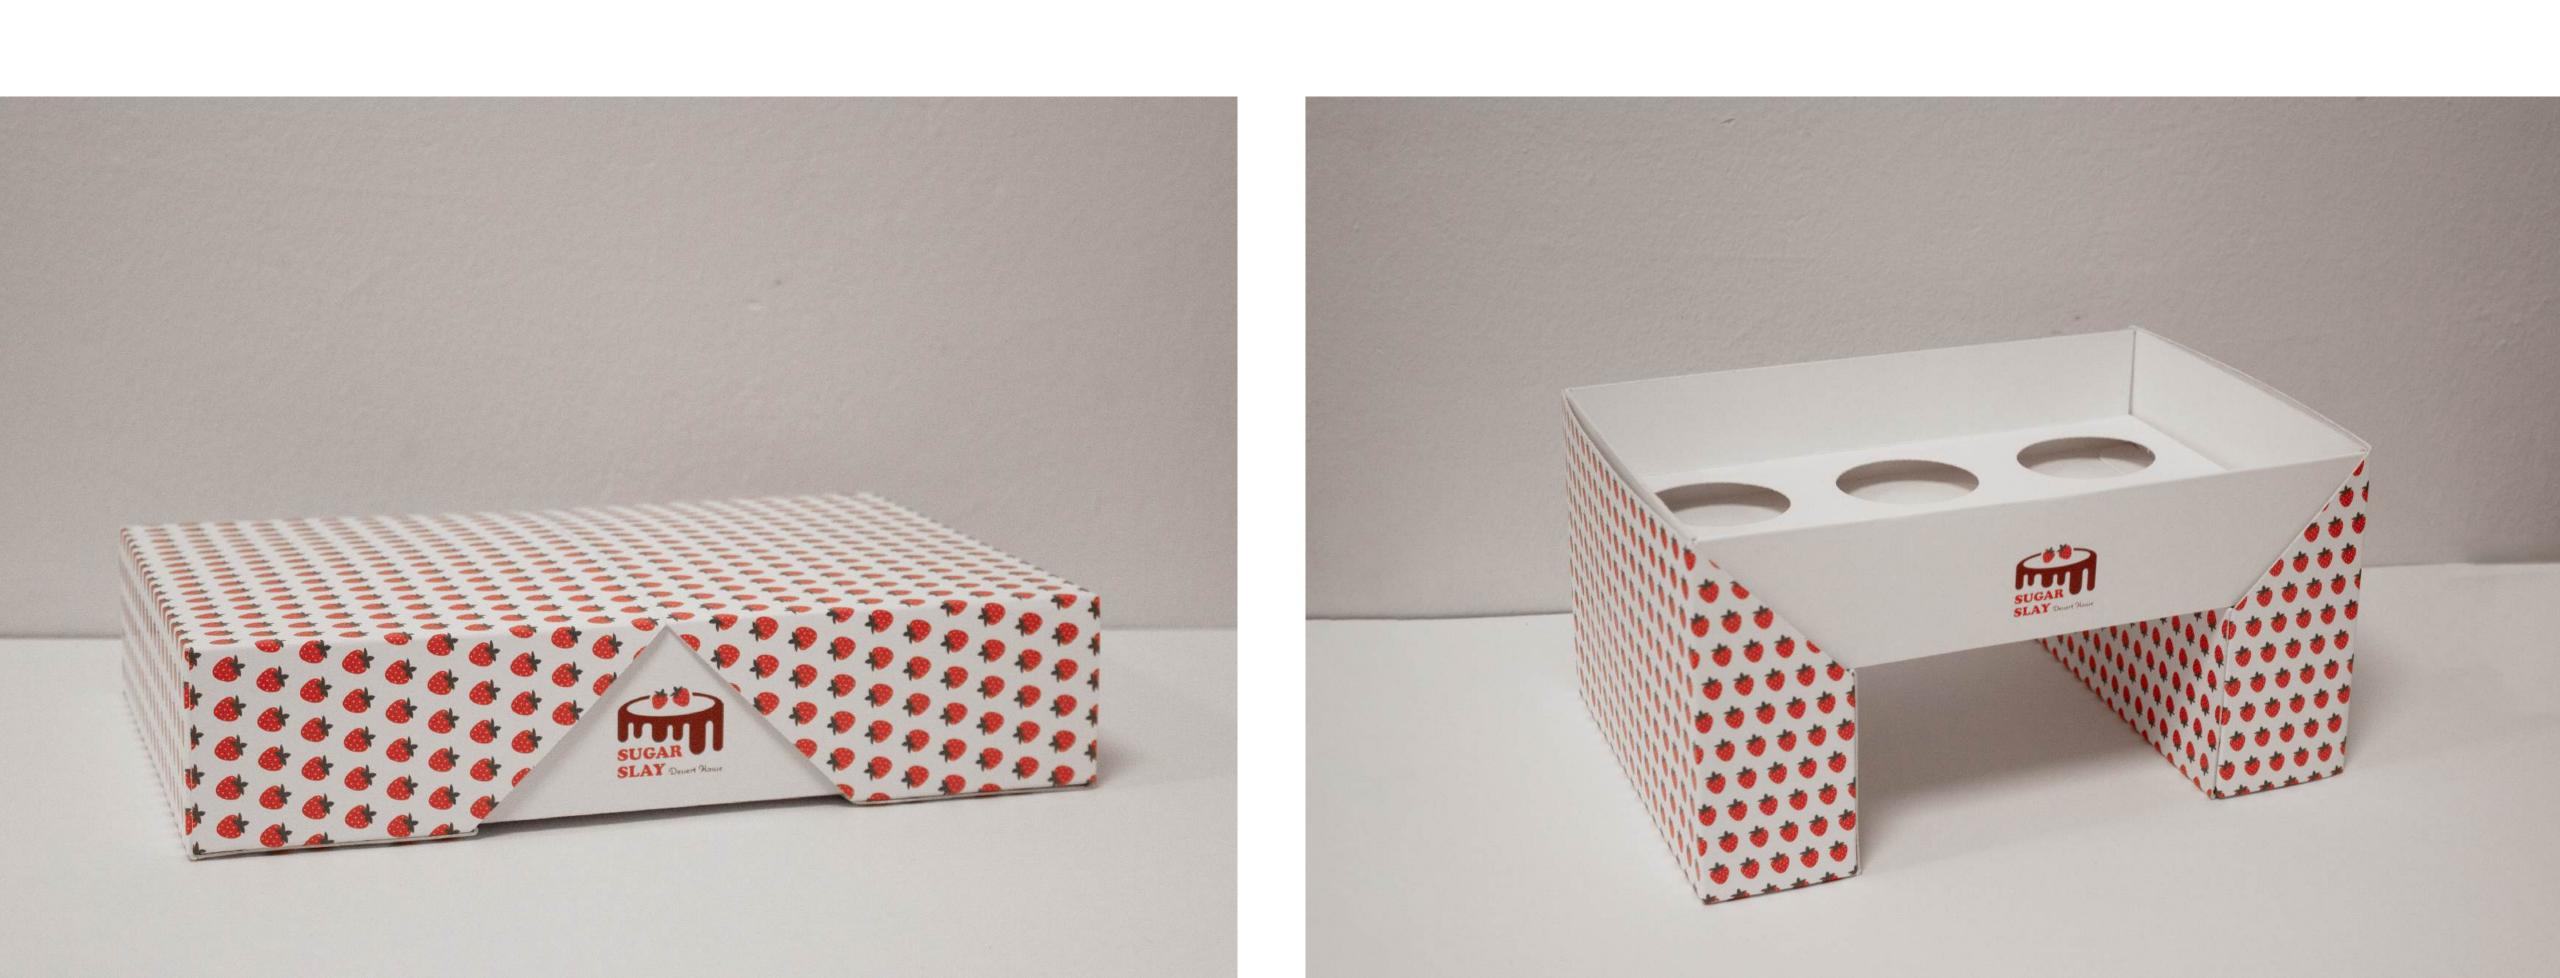

### **ANNOTATION** Cupcake packaging

This cupcake wrapper serves not only as a transport box, but also as a dining set for various occasions such as weddings or parties.

Its multifunctionality makes it ideal for the confectionery industry that specializes in catering for various events. The packaging fulfils both a presentation function and a practical one - it ensures the safe transport of desserts.

## CONSTRUCTION

The packaging is made of 1 mm cardboard coated with lamination which resists grease and moisture. It consists of three parts and is designed completely without gluing.

The graphic design was tailored to a specific confectionery company that specializes in custom-made sweets for special events.